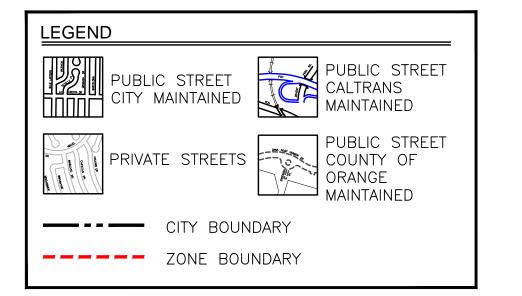

most cases, the street will need to be entirely resurfaced with a minimum two (2) inch overlay from curb to curb in the area of work. In streets where a moratorium exists, the Public Works Director may allow tunneling as an alternative to street cuts as long as there is enough space outside the paved surface to accommodate the tunneling operation. Tunneling may not be allowed in a street where a moratorium exists if the asphalt concrete pavement surface will be impacted. All damage caused during the work shall be repaired in kind within five (5) working days from the completion of work.

# **CITY OF DANA POINT**



# **MORATORIUM STREETS\*:**

| STREETS PAVED: SUBJECT TO 5-YEAR MORATORIUM         |  |  |
|-----------------------------------------------------|--|--|
| STREETS RESURFACED IN 2024                          |  |  |
| STREETS RESURFACED IN 2023                          |  |  |
| STREETS RESURFACED IN 2022                          |  |  |
| STREETS RESURFACED IN 2021                          |  |  |
| *NO STREETS RESURFACED IN 2020                      |  |  |
| STREETS SLURRY SEALED: SUBJECT TO 1-YEAR MORATORIUM |  |  |
| STREETS SLURRY SEALED IN 2024                       |  |  |

# PLANNED STREETS\*:

| STREETS PLANNED TO BE PAVED IN 2025: |                                              |  |  |
|--------------------------------------|----------------------------------------------|--|--|