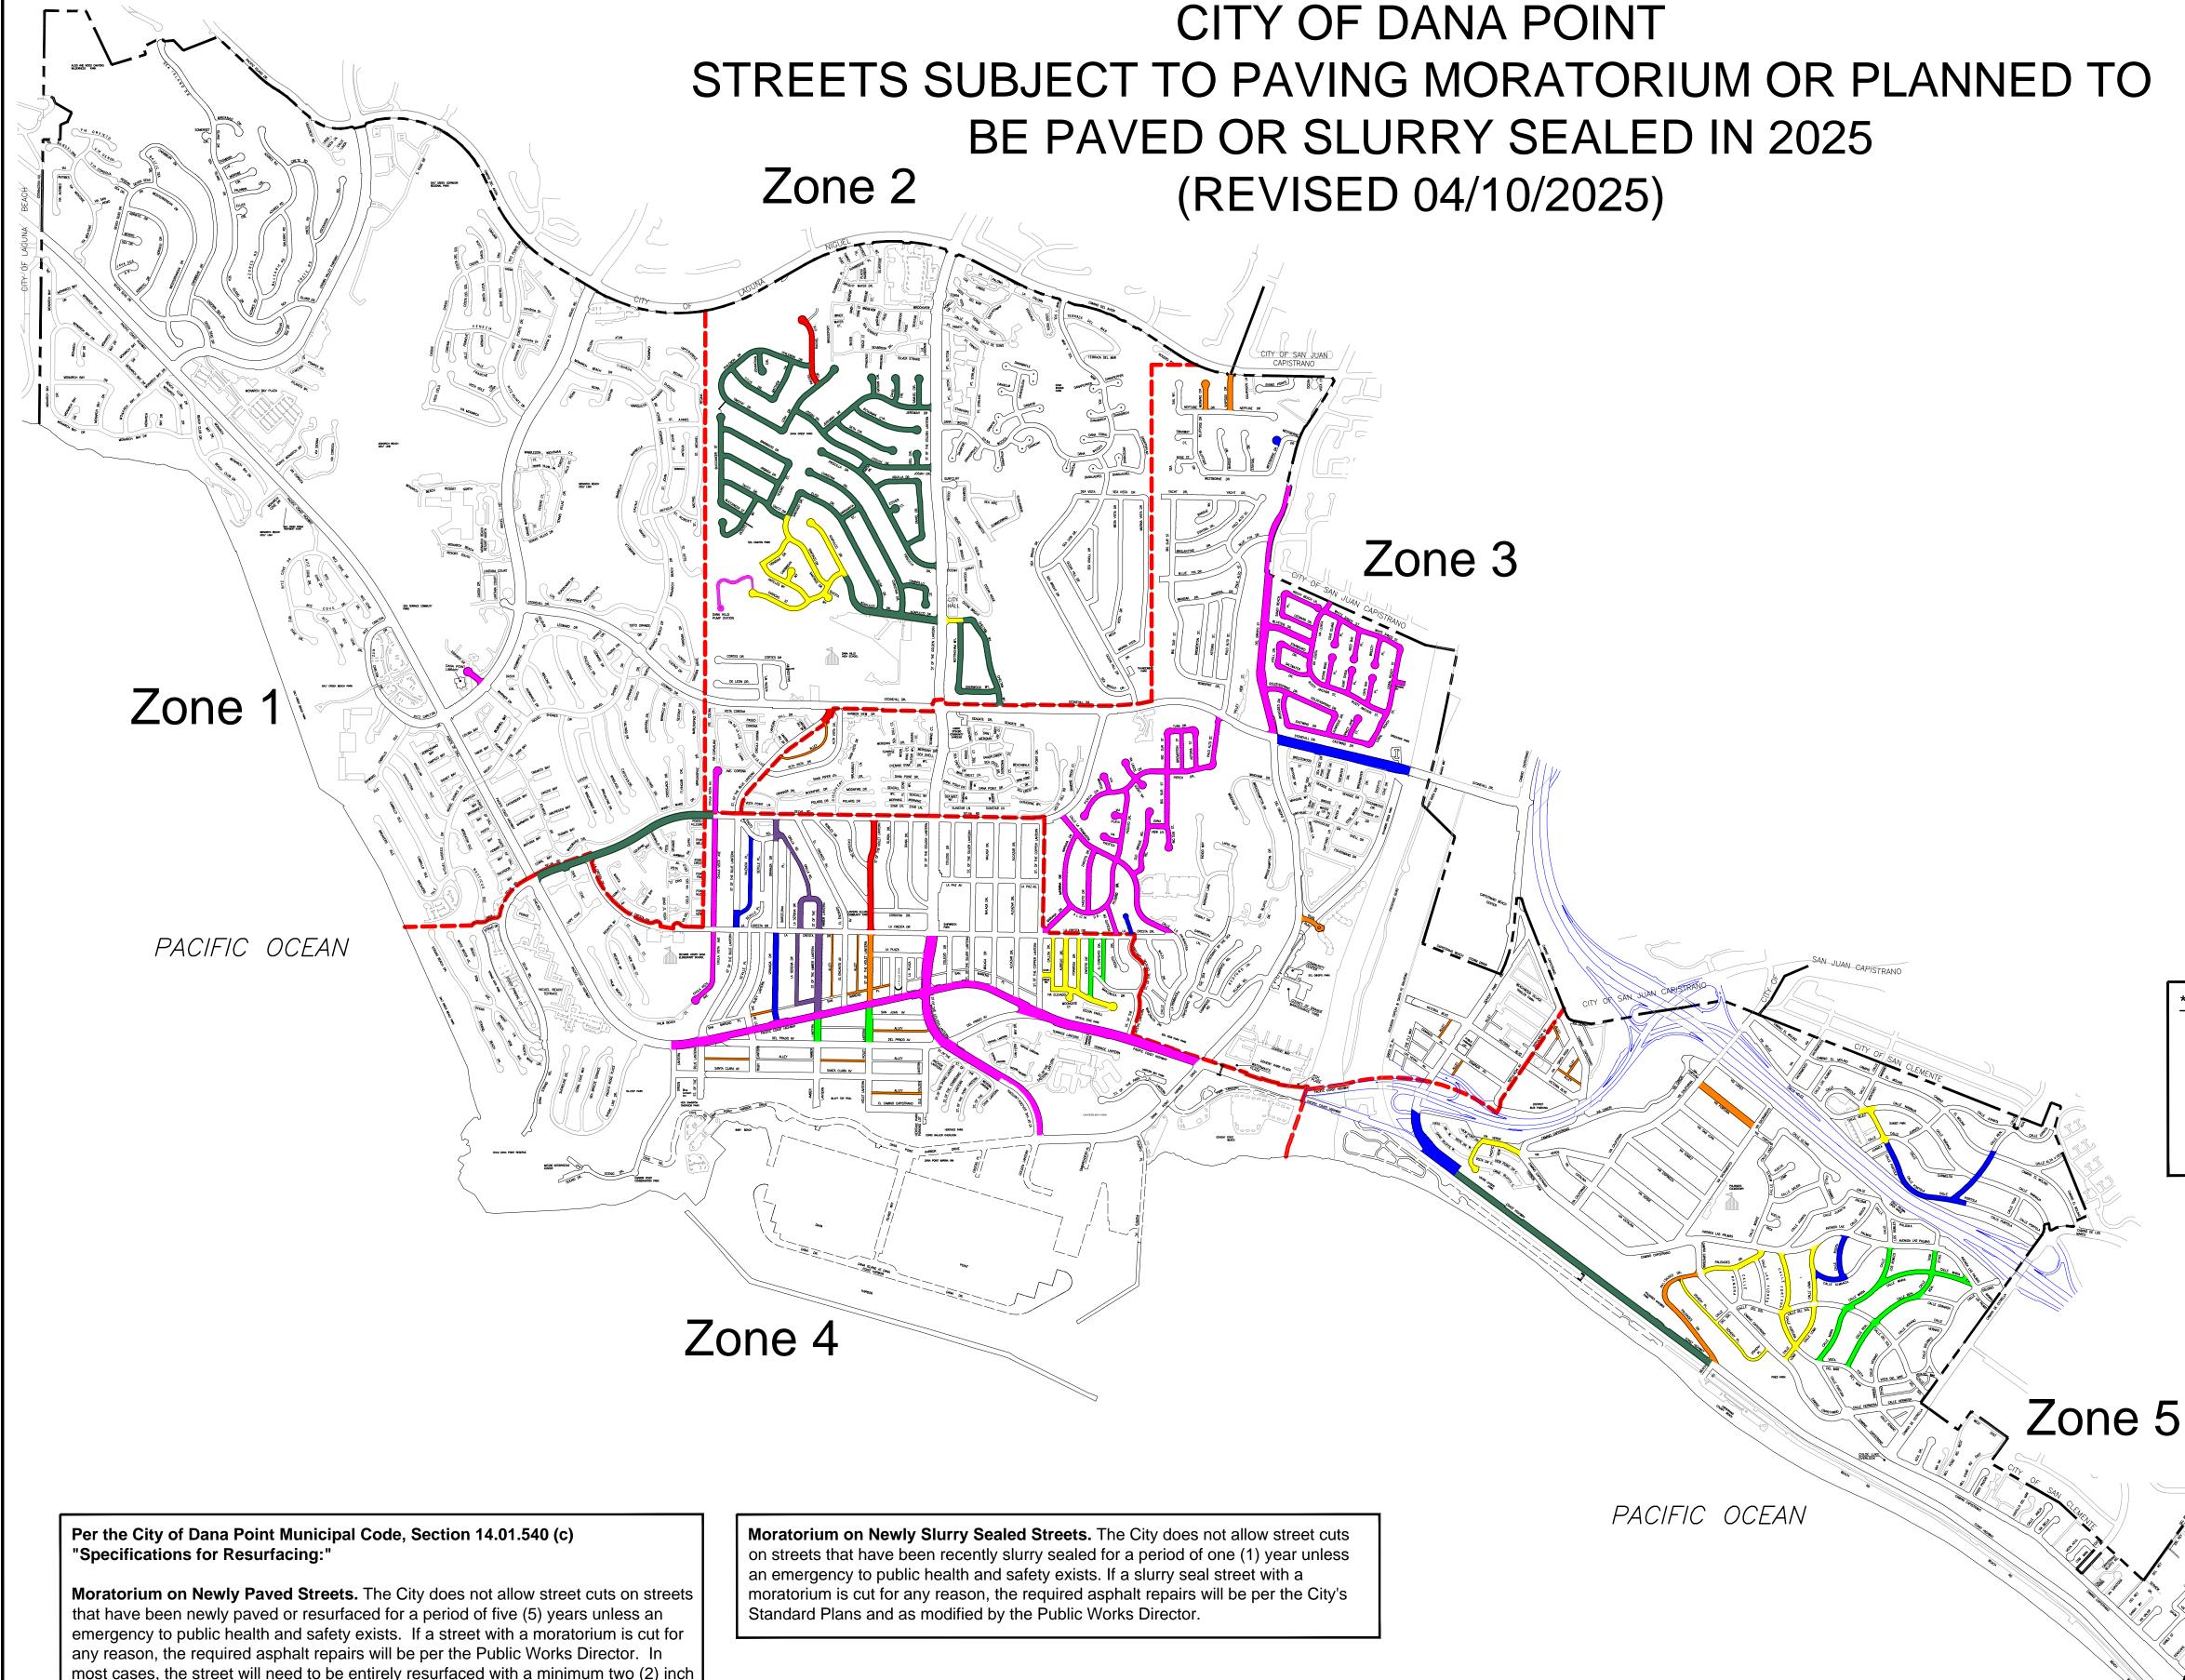

# **CITY OF DANA POINT**

# **MORATORIUM STREETS\*:**

| STREETS PAVED: SUBJECT TO 5-YEAR MORATORIUM         |  |  |
|-----------------------------------------------------|--|--|
| STREETS RESURFACED IN 2024                          |  |  |
| STREETS RESURFACED IN 2023                          |  |  |
| STREETS RESURFACED IN 2022                          |  |  |
| STREETS RESURFACED IN 2021                          |  |  |
| *NO STREETS RESURFACED IN 2020                      |  |  |
| STREETS SLURRY SEALED: SUBJECT TO 1-YEAR MORATORIUM |  |  |
| STREETS SLURRY SEALED IN 2024                       |  |  |

# PLANNED STREETS\*:

| STREETS PLANNED TO BE PAVED IN 2025: |                                              |  |  |
|--------------------------------------|----------------------------------------------|--|--|
|                                      | STREETS PLANNED TO BE RESURFACED IN 2025     |  |  |
|                                      | STREETS PLANNED TO BE RESURFACED IN 2026     |  |  |
| STREETS PLA                          | STREETS PLANNED TO BE SLURRY SEALED IN 2025: |  |  |
|                                      | STREETS PLANNED TO BE SLURRY SEALED IN 2025  |  |  |

## **\*NOTES:** MORATORIUM AND STREETS PLANNED TO BE PAVED OR SLURRY SEALED IN 2025 STREETS PLANNED TO BE RESURFACED OR SLURRY SEALED IN 2. FUTURE YEARS AS OUTLINED ON THIS EXHIBIT ARE SUBJECT TO CHANGE. CONTACT THE CITY OF DANA POINT PUBLIC WORKS DEPARTMENT FOR VERIFICATION OF WHEN STREETS WILL BE RESURFACED OR SLURRY SEALED.