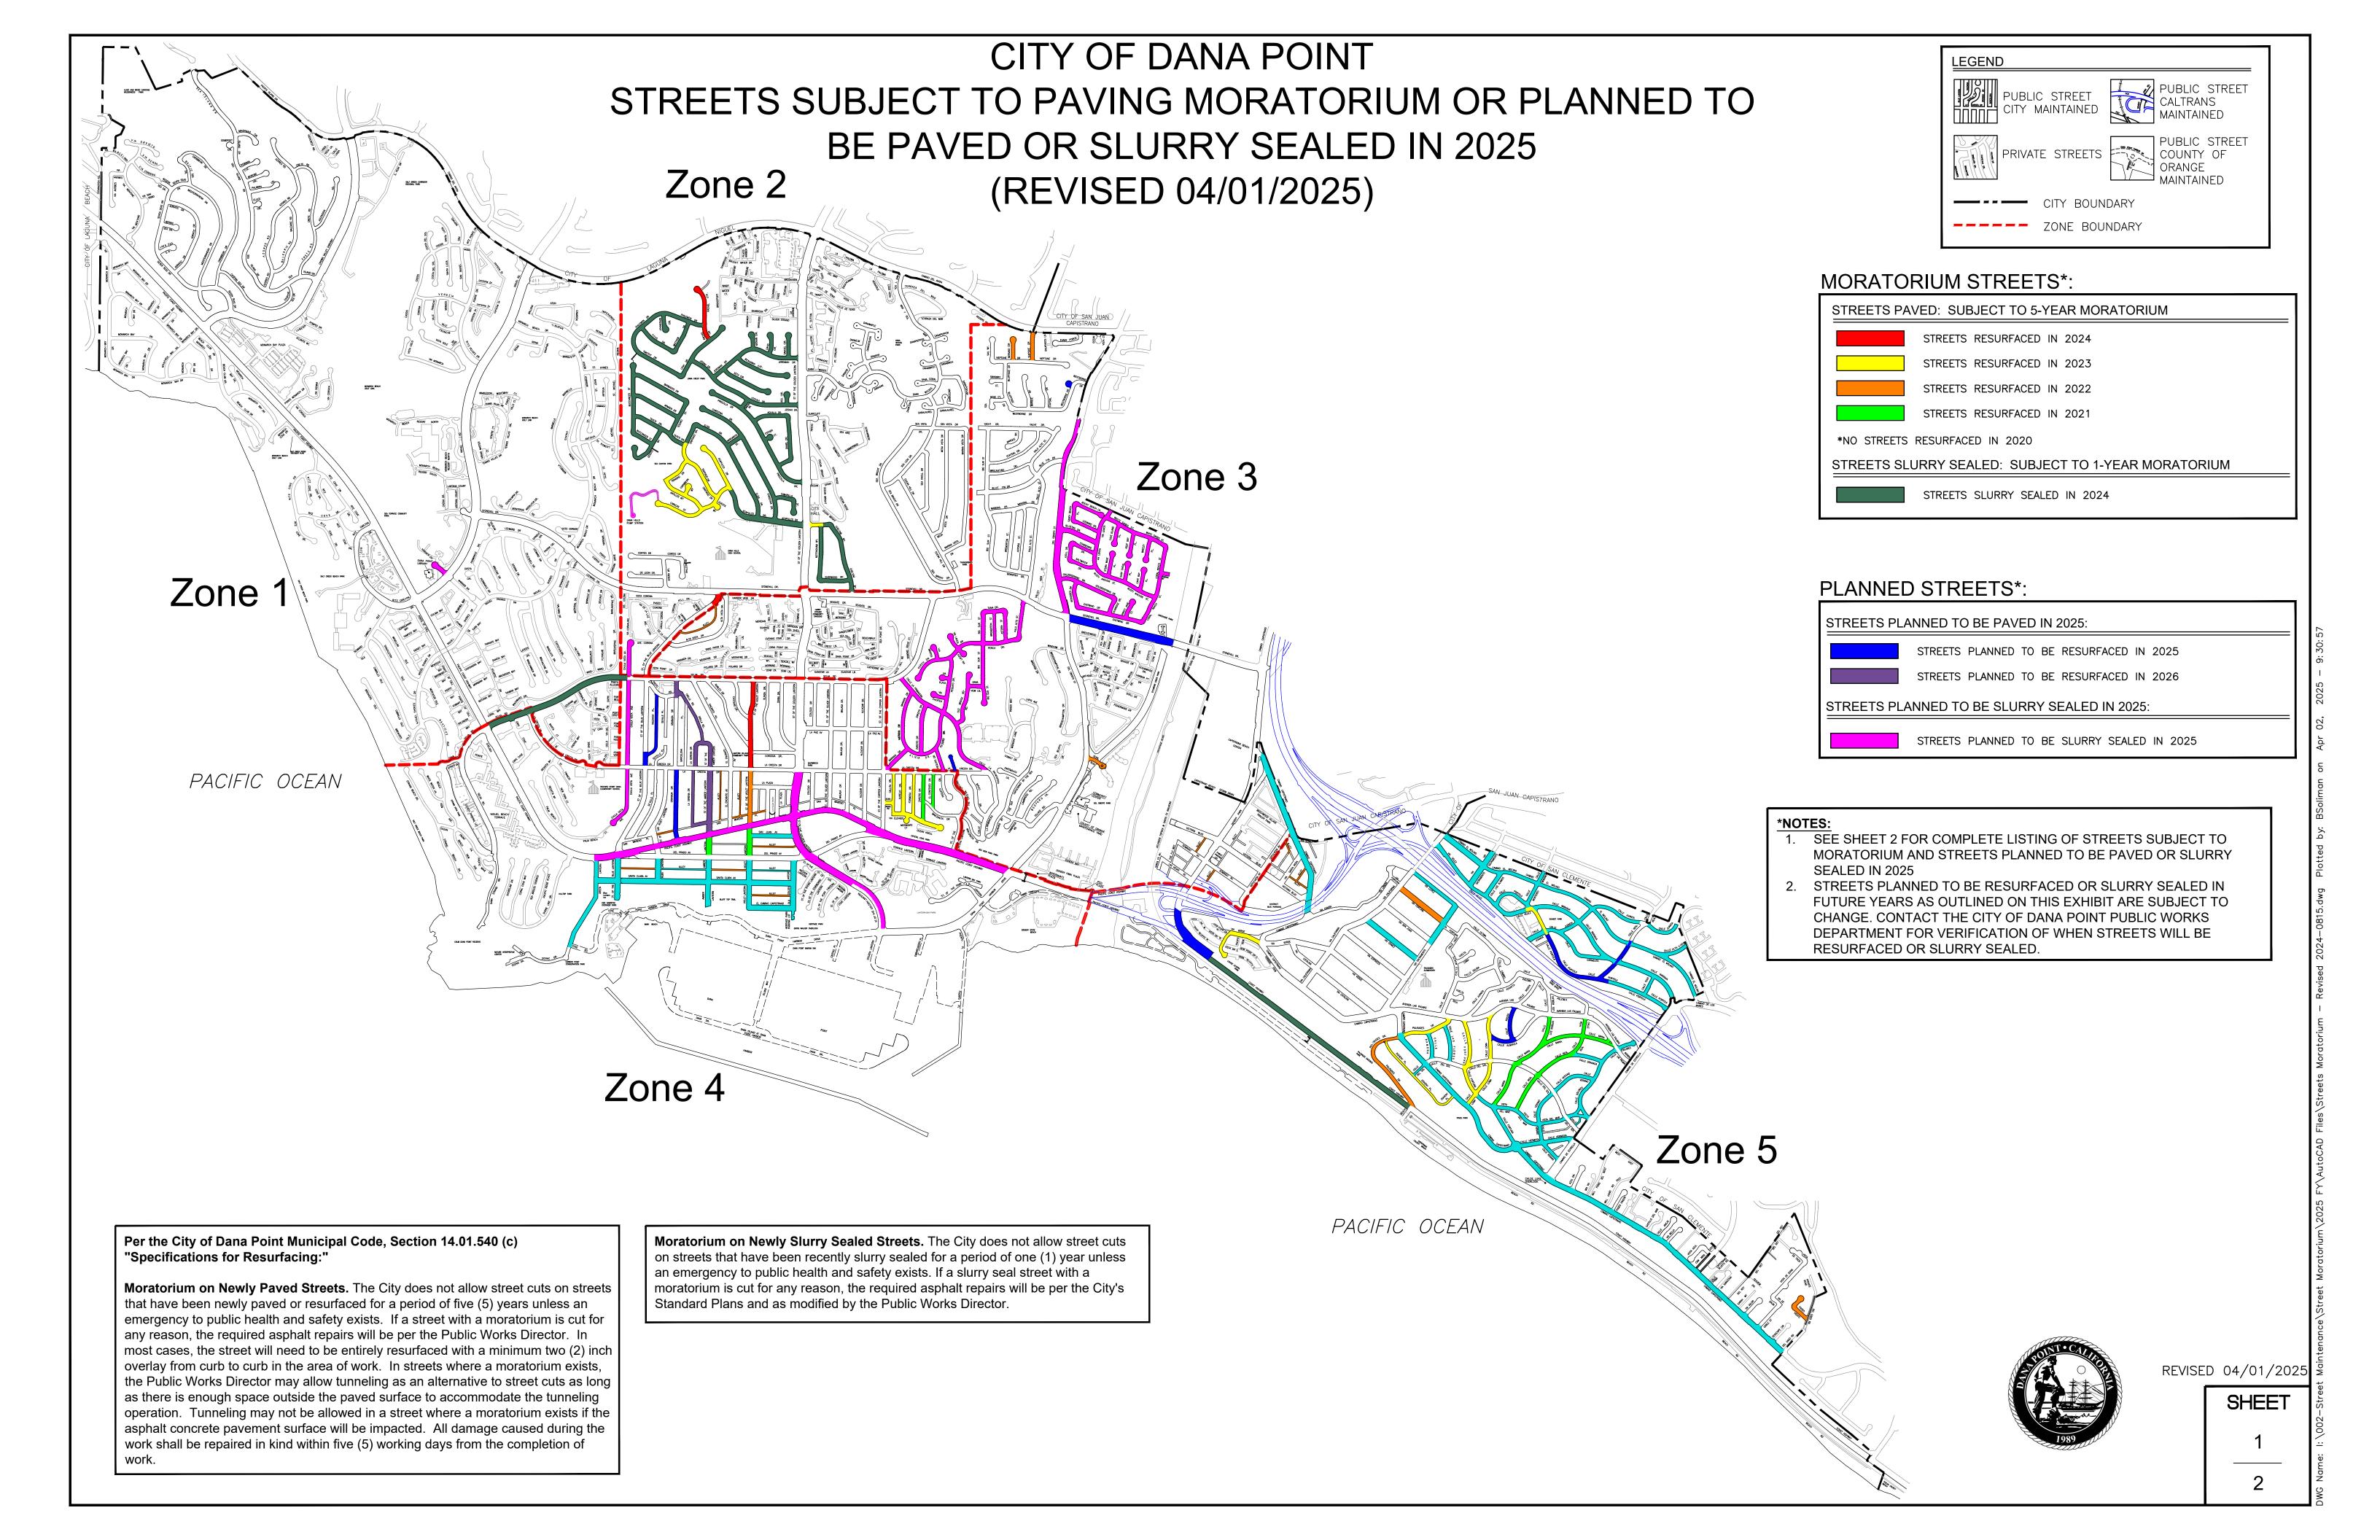

## IOTE:

STREETS PLANNED TO BE RESURFACED OR SLURRY SEALED IN FUTURE YEARS AS OUTLINED ON THIS EXHIBIT ARE SUBJECT TO CHANGE. CONTACT THE CITY OF DANA POINT PUBLIC WORKS DEPARTMENT FOR VERIFICATION OF WHEN STREETS WILL BE RESURFACED OR SLURRY SEALED.

## Per the City of Dana Point Municipal Code, Section 14.01.540 (c) "Specifications for Resurfacing:"

**Moratorium on Newly Paved Streets.** The City does not allow street cuts on streets that have been newly paved or resurfaced for a period of five (5) years unless an emergency to public health and safety exists. If a street with a moratorium is cut for any reason, the required asphalt repairs will be per the Public Works Director. In most cases, the street will need to be entirely resurfaced with a minimum two (2) inch overlay from curb to curb in the area of work. In streets where a moratorium exists, the Public Works Director may allow tunneling as an alternative to street cuts as long as there is enough space outside the paved surface to accommodate the tunneling operation. Tunneling may not be allowed in a street where a moratorium exists if the asphalt concrete pavement surface will be impacted. All damage caused during the work shall be repaired in kind within five (5) working days from the completion of work.

Moratorium on Newly Slurry Sealed Streets. The City does not allow street cuts on streets that have been recently slurry sealed for a period of one (1) year unless an emergency to public health and safety exists. If a slurry seal street with a moratorium is cut for any reason, the required asphalt repairs will be per the City's Standard Plans and as modified by the Public Works Director.