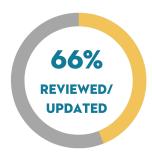

#### ENGAGE WITH THE COMMUNITY TO PROVIDE CONSISTENT AND QUALITY SERVICE

The 2024 Community Survey was conducted in November 2024.