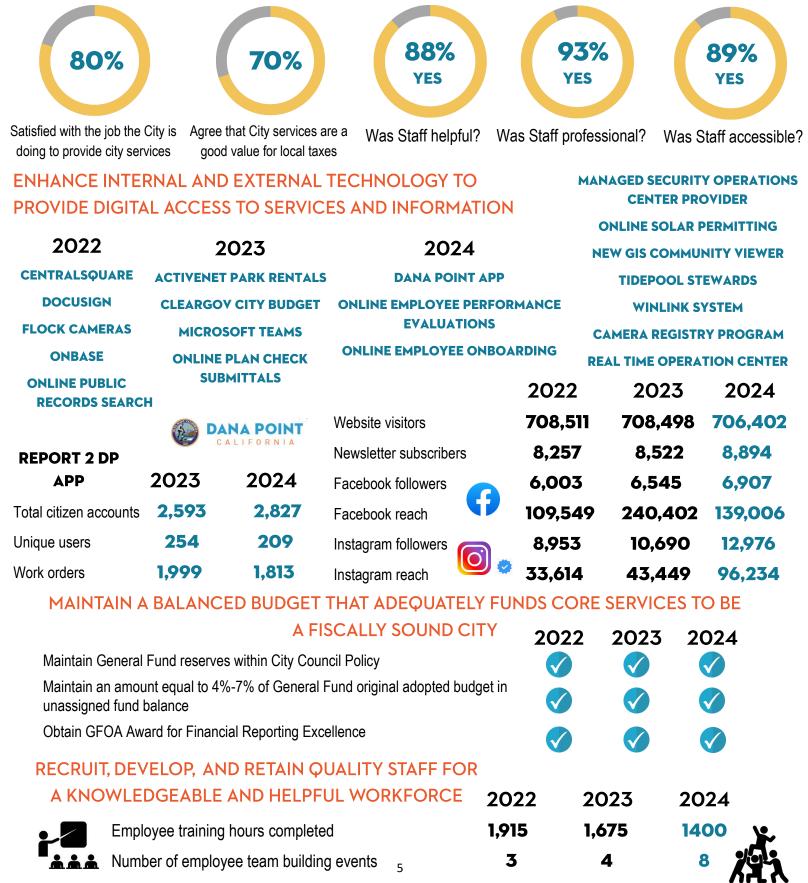

#### ENGAGE WITH THE COMMUNITY TO PROVIDE CONSISTENT AND QUALITY SERVICE

The 2024 Community Survey was conducted in November 2024.

## **2024 COMMUNITY SURVEY RESULTS**