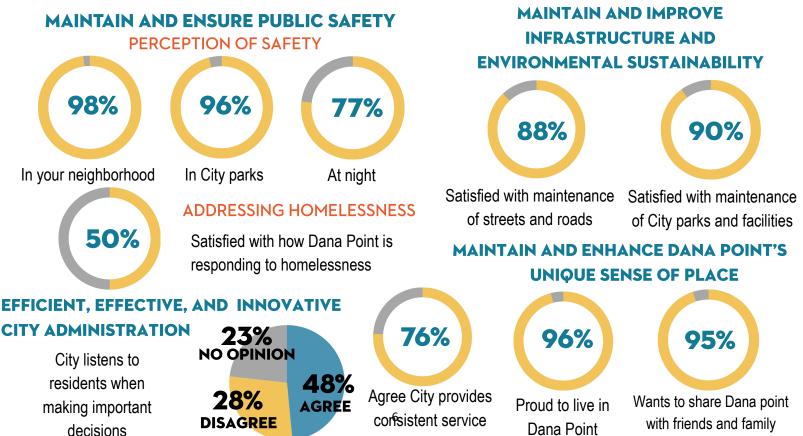

#### ENGAGE WITH THE COMMUNITY TO PROVIDE CONSISTENT AND QUALITY SERVICE

The 2024 Community Survey was conducted in November 2024.

## **2024 COMMUNITY SURVEY RESULTS**