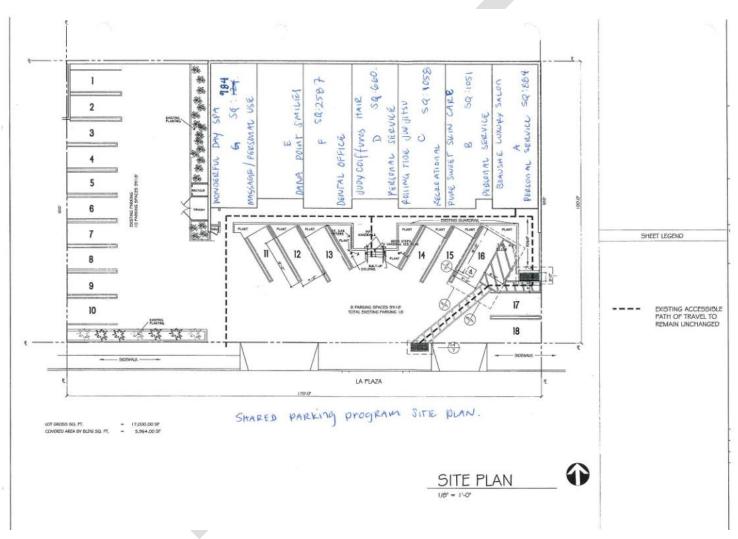

#### **BACKGROUND/DISCUSSION:**

- The subject sites are located within the boundaries of the Dana Point Town Center Plan (TCP). The project sites are zoned as Town Center Mixed Use (TC-MU), as designated by the City of Dana Point Zoning Map.
- The subject tenant space (24655 La Plaza Suite C) is located in an existing one-story, 6,593 square-foot commercial structure off La Plaza, which contains six (6) units. The parking lot for the subject commercial building is located on two adjoining parcels: 24631 La Plaza and 24655 La Plaza. There are 10 parking stalls located at 24631 La Plaza and eight (8) parking stalls at 24566 La Plaza, totaling 18 on-site parking stalls. Additionally, there are 16 off-site parking stalls located off La Plaza allocated from a Shared Parking Program permitted through the County of Orange per Coastal Development Permit 95-04/Conditional Use Permit 95-03/General Plan Change 95-01). The total on- and off-site parking stalls for the subject commercial building is 34 parking stalls.
- The subject tenant space is 1,058 square feet and was previously occupied by a Personal Service Use (Ardita Labs). The subject commercial structure is occupied by various Personal Service Uses, and Medical Office Uses.
- The applicant is requesting approval to establish a Recreational Use (Rolling Tide Jiu Jitsu) at 24655 La Plaza Suite C. In conjunction with the establishment of the Recreational Use the applicant is requesting a Shared Parking Program to satisfy the minimum number of required parking stalls for the subject building's commercial uses. The Shared Parking Program is located at the following two addresses: 24655 La Plaza and 24631 La Plaza.
- Pursuant to the Land Use Matrix within the Dana Point Town Center Plan, Recreational Uses are permitted, subject to approval of a Minor Conditional Use Permit [CUP(M)]. Additionally, pursuant to Dana Point Zoning Code Section 9.35.060(c)(4)(A), the Shared Parking Program is subject to review and approval of a Minor Conditional Use Permit by the Director of Community Development if it meets the City's parking requirements of Dana Point Zoning Code (DPZC) Section 9.35.060(c)(4)(C).

#### Recreational Use

- The proposed recreational use would occupy an existing 1,058 square-foot tenant space with an open floor plan that does not require tenants improvements to accommodate the proposed use. The floorplan would include an area for a reception desk, and seating near the entrance, and at the center of the suite would be a large mat area for practicing Jiu Jitsu (Exhibit A).
- The recreational use is a Jiu Jitsu Academy (Rolling Tide Jiu Jitsu) that aims to bring top-quality instruction, community development, and empowerment to adults of all ages and children. The business would operate Monday through Friday from 6:00 PM to 9:00 PM and be closed on weekends. Furthermore, the business would have two employees on-site.
- Recreational Uses are parked at a parking ratio of one (1) parking stall per 100 square feet of gross floor area pursuant to DPZC Section 9.35.080(e)(54) - Gym

use. The parking demand for the proposed Recreational Use requires 11 parking stalls. The combined commercial uses at the subject commercial building results in a total parking demand of 42 stalls. Consequently, the parking demand for the proposed Recreational Use creates a shortage of eight (8) parking stalls based on the 34 on- and off-site parking stalls dedicated to the subject sites. Therefore, the applicant requests a Shared Parking Program to satisfy the minimum number of required parking stalls for the building's commercial uses. As explained below, the Shared Parking Program allows the Recreational Use to operate from 6:00 PM to 9:00 PM during the weekdays since it would not be open during the peak commercial operating hours and not impact the parking demand of the other commercial uses.

#### Shared Parking Program

- To satisfy minimum parking requirements for the proposed Recreational Use, the
  applicant is also requesting that the Director of Community Development approve a
  CUP(M) for a Shared Parking Program utilizing the prescriptive standards outlined
  by DPZC Section 9.35.060(c)(4)(C). The Shared Parking Program would be located
  at 24655 La Plaza and 24631 La Plaza.
- The applicant has provided the following prescriptive City parking requirements according to the standards (DPZC Section 9.35.060(c)(4)(C)) outlined below:
  - 1. Written verification that property owner and tenants and all future property owners know of and will comply with the requirements of the shared parking program; and making known the shared parking program to all future property owners, tenants, and government agencies (Supporting Document 3 Shared Parking Program).
  - 2. A site plan showing all parking spaces, building square footage and tenant spaces (Supporting Document 3 Architectural Plans).
  - 3. A shared parking matrix(s) with the following information:
    - a. The number of parking stalls available on-site (parking supply)
    - b. Project building and tenant addresses.
    - c. Gross square footage of all building and tenant spaces.
    - d. The name, type of use, and the days and hours of operation for each tenant.
    - e. The number of parking stalls required by this Chapter for each tenant based on each tenant's gross square footage and type of use.
    - f. The hourly parking demand for all tenants on: Weekdays (M—F), Saturday, Sunday.
    - g. The comparison between hourly parking demand and the parking supply showing hourly parking demand will not exceed hourly parking supply according to this Chapter.
- Based on the mix of uses at the subject commercial center, a total of 42 parking stalls are required for all businesses to operate concurrently based on DPZC Section 9.35.080(e). As explained above, the current parking configuration provides a total of 34 parking stalls, including 18 on-site parking stalls, as well as 16 off-site parking stalls allocated from a Shared Parking Program permitted through the County of Orange. Consequently, with the proposed Recreational Use, there is a shortage of

EXHIBIT A
"SITE PLAN AND FLOOR PLAN"

# EXHIBIT A "SITE PLAN AND FLOOR PLAN"