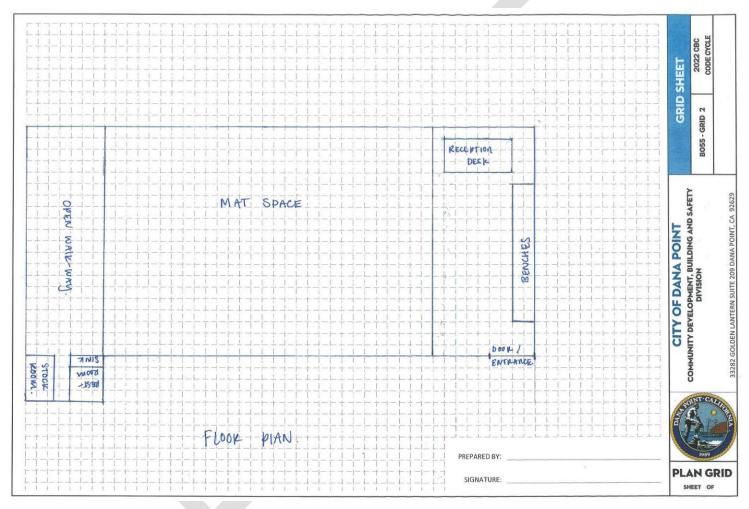

#### Recreational Use

- The proposed recreational use would occupy an existing 1,058 square-foot tenant space with an open floor plan that does not require tenants improvements to accommodate the proposed use. The floorplan would include an area for a reception desk, and seating near the entrance, and at the center of the suite would be a large mat area for practicing Jiu Jitsu (Exhibit A).
- The recreational use is a Jiu Jitsu Academy (Rolling Tide Jiu Jitsu) that aims to bring top-quality instruction, community development, and empowerment to adults of all ages and children. The business would operate Monday through Friday from 6:00 PM to 9:00 PM and be closed on weekends. Furthermore, the business would have two employees on-site.
- Recreational Uses are parked at a parking ratio of one (1) parking stall per 100 square feet of gross floor area pursuant to DPZC Section 9.35.080(e)(54) - Gym

EXHIBIT A
"SITE PLAN AND FLOOR PLAN"

# EXHIBIT A "SITE PLAN AND FLOOR PLAN"