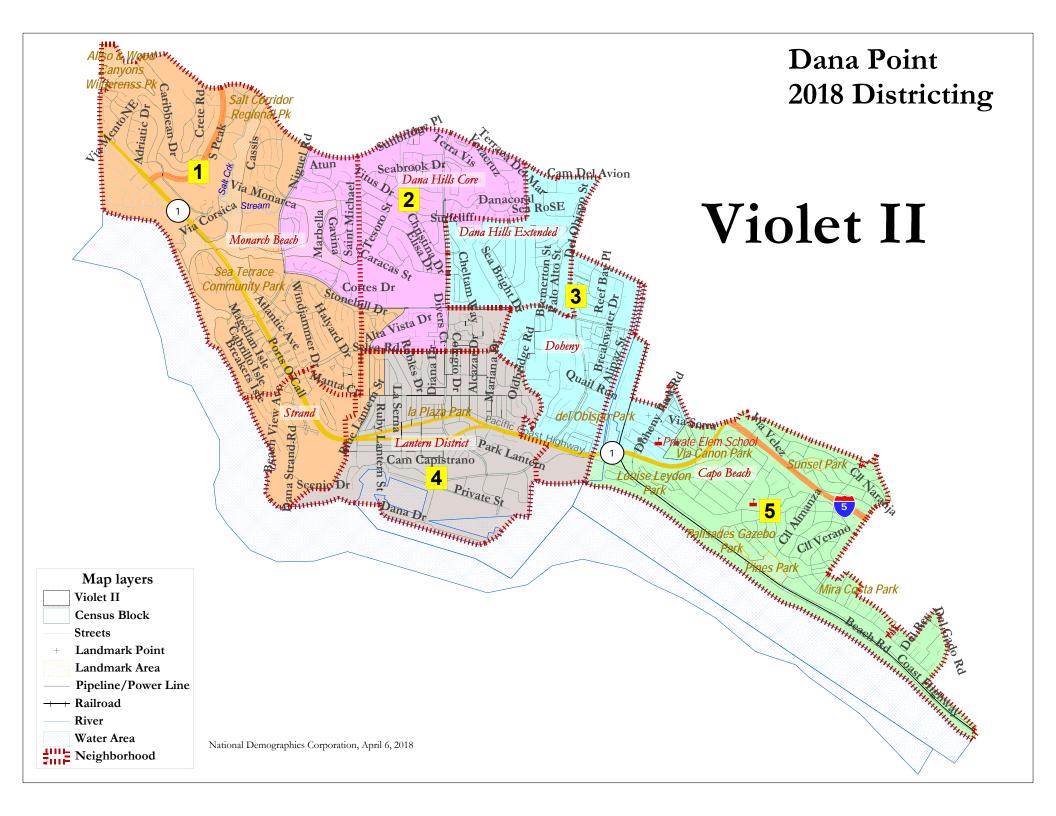

| District     1                                                                                                                                                                                                                                                                                                                                                                                                                                                                                                                                                                                                                                                                                                                                                                                                                                                                                                                                                                                                                                                                                                                                                                                                                                                                                                                                                                                                                                                                                                                                                                                                                                                                                                                                                                                                                                                                                                                                                                                                                                                                                                               |                            | Dan                                                                                            | a Point -         | Violet I       | I Map                    |                |          |        |
|------------------------------------------------------------------------------------------------------------------------------------------------------------------------------------------------------------------------------------------------------------------------------------------------------------------------------------------------------------------------------------------------------------------------------------------------------------------------------------------------------------------------------------------------------------------------------------------------------------------------------------------------------------------------------------------------------------------------------------------------------------------------------------------------------------------------------------------------------------------------------------------------------------------------------------------------------------------------------------------------------------------------------------------------------------------------------------------------------------------------------------------------------------------------------------------------------------------------------------------------------------------------------------------------------------------------------------------------------------------------------------------------------------------------------------------------------------------------------------------------------------------------------------------------------------------------------------------------------------------------------------------------------------------------------------------------------------------------------------------------------------------------------------------------------------------------------------------------------------------------------------------------------------------------------------------------------------------------------------------------------------------------------------------------------------------------------------------------------------------------------|----------------------------|------------------------------------------------------------------------------------------------|-------------------|----------------|--------------------------|----------------|----------|--------|
| Content                                                                                                                                                                                                                                                                                                                                                                                                                                                                                                                                                                                                                                                                                                                                                                                                                                                                                                                                                                                                                                                                                                                                                                                                                                                                                                                                                                                                                                                                                                                                                                                                                                                                                                                                                                                                                                                                                                                                                                                                                                                                                                                      | District                   |                                                                                                | 1                 | 2              | 3                        | 4              | 5        | Total  |
| Cirizen Voting Age   Power Strom   Power S | <u>Ideal</u>               | Total Pop                                                                                      | 6,812             | 6,764          | 6,462                    | 6,711          | 6,602    | 33,351 |
| 1.1   1.1   1.1   1.1   1.1   1.1   1.1   1.1   1.1   1.1   1.1   1.1   1.1   1.1   1.1   1.1   1.1   1.1   1.1   1.1   1.1   1.1   1.1   1.1   1.1   1.1   1.1   1.1   1.1   1.1   1.1   1.1   1.1   1.1   1.1   1.1   1.1   1.1   1.1   1.1   1.1   1.1   1.1   1.1   1.1   1.1   1.1   1.1   1.1   1.1   1.1   1.1   1.1   1.1   1.1   1.1   1.1   1.1   1.1   1.1   1.1   1.1   1.1   1.1   1.1   1.1   1.1   1.1   1.1   1.1   1.1   1.1   1.1   1.1   1.1   1.1   1.1   1.1   1.1   1.1   1.1   1.1   1.1   1.1   1.1   1.1   1.1   1.1   1.1   1.1   1.1   1.1   1.1   1.1   1.1   1.1   1.1   1.1   1.1   1.1   1.1   1.1   1.1   1.1   1.1   1.1   1.1   1.1   1.1   1.1   1.1   1.1   1.1   1.1   1.1   1.1   1.1   1.1   1.1   1.1   1.1   1.1   1.1   1.1   1.1   1.1   1.1   1.1   1.1   1.1   1.1   1.1   1.1   1.1   1.1   1.1   1.1   1.1   1.1   1.1   1.1   1.1   1.1   1.1   1.1   1.1   1.1   1.1   1.1   1.1   1.1   1.1   1.1   1.1   1.1   1.1   1.1   1.1   1.1   1.1   1.1   1.1   1.1   1.1   1.1   1.1   1.1   1.1   1.1   1.1   1.1   1.1   1.1   1.1   1.1   1.1   1.1   1.1   1.1   1.1   1.1   1.1   1.1   1.1   1.1   1.1   1.1   1.1   1.1   1.1   1.1   1.1   1.1   1.1   1.1   1.1   1.1   1.1   1.1   1.1   1.1   1.1   1.1   1.1   1.1   1.1   1.1   1.1   1.1   1.1   1.1   1.1   1.1   1.1   1.1   1.1   1.1   1.1   1.1   1.1   1.1   1.1   1.1   1.1   1.1   1.1   1.1   1.1   1.1   1.1   1.1   1.1   1.1   1.1   1.1   1.1   1.1   1.1   1.1   1.1   1.1   1.1   1.1   1.1   1.1   1.1   1.1   1.1   1.1   1.1   1.1   1.1   1.1   1.1   1.1   1.1   1.1   1.1   1.1   1.1   1.1   1.1   1.1   1.1   1.1   1.1   1.1   1.1   1.1   1.1   1.1   1.1   1.1   1.1   1.1   1.1   1.1   1.1   1.1   1.1   1.1   1.1   1.1   1.1   1.1   1.1   1.1   1.1   1.1   1.1   1.1   1.1   1.1   1.1   1.1   1.1   1.1   1.1   1.1   1.1   1.1   1.1   1.1   1.1   1.1   1.1   1.1   1.1   1.1   1.1   1.1   1.1   1.1   1.1   1.1   1.1   1.1   1.1   1.1   1.1   1.1   1.1   1.1   1.1   1.1   1.1   1.1   1.1   1.1   1.1   1.1   1.1   1.1   1.1   1.1   1.1   1.1   1.1   1.1   1.1   1.1  | 6.670                      | Deviation from ideal                                                                           | 142               | 94             | -208                     | 41             | -68      | 350    |
| Total Pop  **NH White                                                                                                                                                                                                                                                                                                                                                                                                                                                                                                                                                                                                                                                                                                                                                                                                                                                                                                                                                                                                                                                                                                                                                                                                                                                                                                                                                                                                                                                                                                                                                                                                                                                                                                                                                                                                                                                                                                                                                                                                                                                                                                        | 0,070                      | % Deviation                                                                                    | 2.13%             | 1.41%          | -3.12%                   | 0.61%          | -1.02%   | 5.25%  |
| Total   19%   19%   19%   19%   19%   19%   19%   19%   19%   19%   19%   19%   19%   19%   19%   19%   19%   19%   19%   19%   19%   19%   19%   19%   19%   19%   19%   19%   19%   19%   19%   19%   19%   19%   19%   19%   19%   19%   19%   19%   19%   19%   19%   19%   19%   19%   19%   19%   19%   19%   19%   19%   19%   19%   19%   19%   19%   19%   19%   19%   19%   19%   19%   19%   19%   19%   19%   19%   19%   19%   19%   19%   19%   19%   19%   19%   19%   19%   19%   19%   19%   19%   19%   19%   19%   19%   19%   19%   19%   19%   19%   19%   19%   19%   19%   19%   19%   19%   19%   19%   19%   19%   19%   19%   19%   19%   19%   19%   19%   19%   19%   19%   19%   19%   19%   19%   19%   19%   19%   19%   19%   19%   19%   19%   19%   19%   19%   19%   19%   19%   19%   19%   19%   19%   19%   19%   19%   19%   19%   19%   19%   19%   19%   19%   19%   19%   19%   19%   19%   19%   19%   19%   19%   19%   19%   19%   19%   19%   19%   19%   19%   19%   19%   19%   19%   19%   19%   19%   19%   19%   19%   19%   19%   19%   19%   19%   19%   19%   19%   19%   19%   19%   19%   19%   19%   19%   19%   19%   19%   19%   19%   19%   19%   19%   19%   19%   19%   19%   19%   19%   19%   19%   19%   19%   19%   19%   19%   19%   19%   19%   19%   19%   19%   19%   19%   19%   19%   19%   19%   19%   19%   19%   19%   19%   19%   19%   19%   19%   19%   19%   19%   19%   19%   19%   19%   19%   19%   19%   19%   19%   19%   19%   19%   19%   19%   19%   19%   19%   19%   19%   19%   19%   19%   19%   19%   19%   19%   19%   19%   19%   19%   19%   19%   19%   19%   19%   19%   19%   19%   19%   19%   19%   19%   19%   19%   19%   19%   19%   19%   19%   19%   19%   19%   19%   19%   19%   19%   19%   19%   19%   19%   19%   19%   19%   19%   19%   19%   19%   19%   19%   19%   19%   19%   19%   19%   19%   19%   19%   19%   19%   19%   19%   19%   19%   19%   19%   19%   19%   19%   19%   19%   19%   19%   19%   19%   19%   19%   19%   19%   19%   19%   19%   19%   19%   19%   19%   19%   19%   19%   19 |                            | % Hisp                                                                                         | 8%                | 11%            | 23%                      | 30%            | 13%      | 17%    |
| Work   March   1%   1%   1%   1%   1%   1%   1%   1                                                                                                                                                                                                                                                                                                                                                                                                                                                                                                                                                                                                                                                                                                                                                                                                                                                                                                                                                                                                                                                                                                                                                                                                                                                                                                                                                                                                                                                                                                                                                                                                                                                                                                                                                                                                                                                                                                                                                                                                                                                                          | Total Pop                  |                                                                                                |                   | 82%            | 71%                      | 65%            | 79%      |        |
| Citizen Voting Age                                                                                                                                                                                                                                                                                                                                                                                                                                                                                                                                                                                                                                                                                                                                                                                                                                                                                                                                                                                                                                                                                                                                                                                                                                                                                                                                                                                                                                                                                                                                                                                                                                                                                                                                                                                                                                                                                                                                                                                                                                                                                                           | rotai rop                  | % NH Black                                                                                     | 1%                |                | 1%                       | 1%             | 1%       | 1%     |
| Citizen Voting Age                                                                                                                                                                                                                                                                                                                                                                                                                                                                                                                                                                                                                                                                                                                                                                                                                                                                                                                                                                                                                                                                                                                                                                                                                                                                                                                                                                                                                                                                                                                                                                                                                                                                                                                                                                                                                                                                                                                                                                                                                                                                                                           |                            |                                                                                                | 5%                | 5%             | 4%                       | 3%             | 4%       | 4%     |
| Catheen Voting Age                                                                                                                                                                                                                                                                                                                                                                                                                                                                                                                                                                                                                                                                                                                                                                                                                                                                                                                                                                                                                                                                                                                                                                                                                                                                                                                                                                                                                                                                                                                                                                                                                                                                                                                                                                                                                                                                                                                                                                                                                                                                                                           |                            |                                                                                                | ,                 | 5,526          | 4,421                    | 5,403          |          |        |
| Pop                                                                                                                                                                                                                                                                                                                                                                                                                                                                                                                                                                                                                                                                                                                                                                                                                                                                                                                                                                                                                                                                                                                                                                                                                                                                                                                                                                                                                                                                                                                                                                                                                                                                                                                                                                                                                                                                                                                                                                                                                                                                                                                          | Citizen Voting Age         | 1                                                                                              |                   |                |                          |                |          |        |
| Voter Registration (Nov 2016)                                                                                                                                                                                                                                                                                                                                                                                                                                                                                                                                                                                                                                                                                                                                                                                                                                                                                                                                                                                                                                                                                                                                                                                                                                                                                                                                                                                                                                                                                                                                                                                                                                                                                                                                                                                                                                                                                                                                                                                                                                                                                                | 0 0                        |                                                                                                |                   |                |                          |                |          |        |
| Voter Registration (Nov 2016)                                                                                                                                                                                                                                                                                                                                                                                                                                                                                                                                                                                                                                                                                                                                                                                                                                                                                                                                                                                                                                                                                                                                                                                                                                                                                                                                                                                                                                                                                                                                                                                                                                                                                                                                                                                                                                                                                                                                                                                                                                                                                                | ···                        |                                                                                                |                   |                |                          |                |          |        |
| Voter Registration (Nov 2016)   Value   Valu |                            | ,                                                                                              |                   |                |                          |                |          |        |
| Voter Registration (Nov 2016)   % Spanish-Surnamed                                                                                                                                                                                                                                                                                                                                                                                                                                                                                                                                                                                                                                                                                                                                                                                                                                                                                                                                                                                                                                                                                                                                                                                                                                                                                                                                                                                                                                                                                                                                                                                                                                                                                                                                                                                                                                                                                                                                                                                                                                                                           |                            |                                                                                                | ,                 | ,              | ,                        | ,              |          |        |
| Voter Turnout (Nov 2016)   Wasian-Surnamed   2%   2%   2%   2%   2%   2%   2%   2                                                                                                                                                                                                                                                                                                                                                                                                                                                                                                                                                                                                                                                                                                                                                                                                                                                                                                                                                                                                                                                                                                                                                                                                                                                                                                                                                                                                                                                                                                                                                                                                                                                                                                                                                                                                                                                                                                                                                                                                                                            |                            |                                                                                                |                   |                |                          | -              |          |        |
| Nov 2016    %   17%   17%   17%   17%   17%   17%   17%   17%   17%   17%   17%   17%   17%   17%   17%   17%   17%   17%   17%   17%   17%   17%   17%   17%   17%   17%   17%   17%   17%   17%   17%   17%   17%   17%   17%   17%   17%   17%   17%   17%   17%   17%   17%   17%   17%   17%   17%   17%   17%   17%   17%   17%   17%   17%   17%   17%   17%   17%   17%   17%   17%   17%   17%   17%   17%   17%   17%   17%   17%   17%   17%   17%   17%   17%   17%   17%   17%   17%   17%   17%   17%   17%   17%   17%   17%   17%   17%   17%   17%   17%   17%   17%   17%   17%   17%   17%   17%   17%   17%   17%   17%   17%   17%   17%   17%   17%   17%   17%   17%   17%   17%   17%   17%   17%   17%   17%   17%   17%   17%   17%   17%   17%   17%   17%   17%   17%   17%   17%   17%   17%   17%   17%   17%   17%   17%   17%   17%   17%   17%   17%   17%   17%   17%   17%   17%   17%   17%   17%   17%   17%   17%   17%   17%   17%   17%   17%   17%   17%   17%   17%   17%   17%   17%   17%   17%   17%   17%   17%   17%   17%   17%   17%   17%   17%   17%   17%   17%   17%   17%   17%   17%   17%   17%   17%   17%   17%   17%   17%   17%   17%   17%   17%   17%   17%   17%   17%   17%   17%   17%   17%   17%   17%   17%   17%   17%   17%   17%   17%   17%   17%   17%   17%   17%   17%   17%   17%   17%   17%   17%   17%   17%   17%   17%   17%   17%   17%   17%   17%   17%   17%   17%   17%   17%   17%   17%   17%   17%   17%   17%   17%   17%   17%   17%   17%   17%   17%   17%   17%   17%   17%   17%   17%   17%   17%   17%   17%   17%   17%   17%   17%   17%   17%   17%   17%   17%   17%   17%   17%   17%   17%   17%   17%   17%   17%   17%   17%   17%   17%   17%   17%   17%   17%   17%   17%   17%   17%   17%   17%   17%   17%   17%   17%   17%   17%   17%   17%   17%   17%   17%   17%   17%   17%   17%   17%   17%   17%   17%   17%   17%   17%   17%   17%   17%   17%   17%   17%   17%   17%   17%   17%   17%   17%   17%   17%   17%   17%   17%   17%   17%   17%   17%   17%   17%   17%   17%   17%   17%   17%    | Voter Registration         |                                                                                                |                   |                |                          |                |          |        |
| Note   Property   Note   Pro | _                          |                                                                                                |                   |                | 2%                       |                | 1%       |        |
| Voter Turnout (Nov 2016)   Voter Turnout (Nov 2014)   Voter Turnout (Nov  | (= = )                     | 1                                                                                              |                   |                | 0%                       | 1%             | 0%       | 1%     |
| Voter Turnout (Nov 2016)         % Latino est. (Sw 2016)         3,903 (Sw 2016)         3,648 (Sw 2016)         18,038 (Sw 2016)         8% Latino est. (Sw 2016)         5% 7% (10% 9% 10% 9% 10% 8% 8% 9% 7% 10% 10% 10% 10% 10% 10% 10% 10% 10% 10                                                                                                                                                                                                                                                                                                                                                                                                                                                                                                                                                                                                                                                                                                                                                                                                                                                                                                                                                                                                                                                                                                                                                                                                                                                                                                                                                                                                                                                                                                                                                                                                                                                                                                                                                                                                                                                                       |                            |                                                                                                |                   |                |                          |                |          |        |
| Voter Turnout (Nov 2016)   % Latino est.   5%   7%   7%   9%   8%   9%   7%   7%   7%   9%   8%   9%   7%   7%   7%   9%   8%   9%   7%   7%   7%   3%   8%   9%   7%   7%   3%   8%   2%   2%   1%   2%   1%   2%   1%   2%   1%   2%   1%   2%   1%   2%   1%   2%   1%   2%   1%   2%   1%   2%   1%   2%   1%   2%   1%   2%   1%   2%   1%   2%   1%   2%   1%   2%   1%   2%   1%   2%   1%   2%   1%   2%   1%   2%   1%   2%   1%   2%   1%   2%   2                                                                                                                                                                                                                                                                                                                                                                                                                                                                                                                                                                                                                                                                                                                                                                                                                                                                                                                                                                                                                                                                                                                                                                                                                                                                                                                                                                                                                                                                                                                                                                                                                                                                 |                            |                                                                                                |                   |                |                          |                |          |        |
| \text{Voter Turnout (Nov 2016)} \begin{array}{cccccccccccccccccccccccccccccccccccc                                                                                                                                                                                                                                                                                                                                                                                                                                                                                                                                                                                                                                                                                                                                                                                                                                                                                                                                                                                                                                                                                                                                                                                                                                                                                                                                                                                                                                                                                                                                                                                                                                                                                                                                                                                                                                                                                                                                                                                                                                           |                            |                                                                                                | ,                 | ,              | _                        |                | -        | ,      |
| Voter Turnout<br>(Nov 2016)         % Asian-Surnamed<br>% Filipino-Surnamed         2%         3%         2%         2%         1%         2%           % Filipino-Surnamed<br>% NH White est.         1%         19%         1%         1%         0%         1%         0%         1%         0%         1%         0%         1%         0%         1%         0%         1%         0%         1%         0%         1%         0%         1%         0%         1%         0%         1%         0%         1%         0%         1%         0%         1%         0%         1%         0%         1%         1%         2%         2%         2%         3%         1%         0%         1%         0%         0%         1%         0%         0%         0%         0%         0%         0%         0%         0%         0%         0%         0%         0%         0%         0%         0%         0%         0%         0%         0%         0%         0%         0%         0%         0%         0%         0%         0%         0%         0%         0%         0%         0%         0%         0%         0%         0%         0%         0%         0%         0%                                                                                                                                                                                                                                                                                                                                                                                                                                                                                                                                                                                                                                                                                                                                                                                                                                                                                                                                 |                            |                                                                                                |                   |                | 10%                      | 9%             | 10%      |        |
| Nov 2016    % Asian-Surnamed   2%   3%   2%   2%   1%   2%   2%   1%   1%   1                                                                                                                                                                                                                                                                                                                                                                                                                                                                                                                                                                                                                                                                                                                                                                                                                                                                                                                                                                                                                                                                                                                                                                                                                                                                                                                                                                                                                                                                                                                                                                                                                                                                                                                                                                                                                                                                                                                                                                                                                                                | Voter Turnout              |                                                                                                | 5%                | 7%             | 9%                       | 8%             | 9%       | 7%     |
| We filipino-Surnamed   1%   1%   1%   1%   1%   0%   1%   1%                                                                                                                                                                                                                                                                                                                                                                                                                                                                                                                                                                                                                                                                                                                                                                                                                                                                                                                                                                                                                                                                                                                                                                                                                                                                                                                                                                                                                                                                                                                                                                                                                                                                                                                                                                                                                                                                                                                                                                                                                                                                 |                            |                                                                                                |                   | 3%             |                          | 2%             | 1%       |        |
| Voter Turnout (Nov 2014)                                                                                                                                                                                                                                                                                                                                                                                                                                                                                                                                                                                                                                                                                                                                                                                                                                                                                                                                                                                                                                                                                                                                                                                                                                                                                                                                                                                                                                                                                                                                                                                                                                                                                                                                                                                                                                                                                                                                                                                                                                                                                                     | (1101 2010)                |                                                                                                | 1%                | 1%             | 1%                       | 1%             |          | 1%     |
| Voter Turnout (Nov 2014)                                                                                                                                                                                                                                                                                                                                                                                                                                                                                                                                                                                                                                                                                                                                                                                                                                                                                                                                                                                                                                                                                                                                                                                                                                                                                                                                                                                                                                                                                                                                                                                                                                                                                                                                                                                                                                                                                                                                                                                                                                                                                                     |                            |                                                                                                |                   |                | 85%                      | 85%            |          |        |
| Voter Turnout (Nov 2014)         % Spanish-Surnamed 3% 6% 6% 6% 7% 7% 7% 6% 6% 6% 7% 7% 6% 6% 6% 7% 7% 6% 6% 6% 6% 7% 7% 6% 6% 6% 6% 7% 7% 6% 6% 6% 6% 7% 7% 6% 6% 2% 2% 2% 2% 2% 2% 2% 2% 2% 2% 2% 2% 2%                                                                                                                                                                                                                                                                                                                                                                                                                                                                                                                                                                                                                                                                                                                                                                                                                                                                                                                                                                                                                                                                                                                                                                                                                                                                                                                                                                                                                                                                                                                                                                                                                                                                                                                                                                                                                                                                                                                    |                            |                                                                                                | 0%                | 1%             |                          | 2%             | 3%       | 1%     |
| Voter Turnout (Nov 2014)   % Spanish-Surnamed   1%   2%   2%   2%   2%   2%   2%   2%                                                                                                                                                                                                                                                                                                                                                                                                                                                                                                                                                                                                                                                                                                                                                                                                                                                                                                                                                                                                                                                                                                                                                                                                                                                                                                                                                                                                                                                                                                                                                                                                                                                                                                                                                                                                                                                                                                                                                                                                                                        |                            |                                                                                                | 2,584             | 2,268          | 1,978                    | 1,417          | 2,116    | 10,363 |
| Voter Turnout                                                                                                                                                                                                                                                                                                                                                                                                                                                                                                                                                                                                                                                                                                                                                                                                                                                                                                                                                                                                                                                                                                                                                                                                                                                                                                                                                                                                                                                                                                                                                                                                                                                                                                                                                                                                                                                                                                                                                                                                                                                                                                                |                            | % Latino est.                                                                                  |                   | 7%             | 6%                       | 7%             | 8%       | 6%     |
| Nov 2014    Wastan-Surnamed   19%   29%   29%   29%   29%   29%   29%   29%   29%   29%   29%   29%   29%   29%   29%   29%   29%   29%   29%   29%   29%   29%   29%   29%   29%   29%   29%   29%   29%   29%   29%   29%   29%   29%   29%   29%   29%   29%   29%   29%   29%   29%   29%   29%   29%   29%   29%   29%   29%   29%   29%   29%   29%   29%   29%   29%   29%   29%   29%   29%   29%   29%   29%   29%   29%   29%   29%   29%   29%   29%   29%   29%   29%   29%   29%   29%   29%   29%   29%   29%   29%   29%   29%   29%   29%   29%   29%   29%   29%   29%   29%   29%   29%   29%   29%   29%   29%   29%   29%   29%   29%   29%   29%   29%   29%   29%   29%   29%   29%   29%   29%   29%   29%   29%   29%   29%   29%   29%   29%   29%   29%   29%   29%   29%   29%   29%   29%   29%   29%   29%   29%   29%   29%   29%   29%   29%   29%   29%   29%   29%   29%   29%   29%   29%   29%   29%   29%   29%   29%   29%   29%   29%   29%   29%   29%   29%   29%   29%   29%   29%   29%   29%   29%   29%   29%   29%   29%   29%   29%   29%   29%   29%   29%   29%   29%   29%   29%   29%   29%   29%   29%   29%   29%   29%   29%   29%   29%   29%   29%   29%   29%   29%   29%   29%   29%   29%   29%   29%   29%   29%   29%   29%   29%   29%   29%   29%   29%   29%   29%   29%   29%   29%   29%   29%   29%   29%   29%   29%   29%   29%   29%   29%   29%   29%   29%   29%   29%   29%   29%   29%   29%   29%   29%   29%   29%   29%   29%   29%   29%   29%   29%   29%   29%   29%   29%   29%   29%   29%   29%   29%   29%   29%   29%   29%   29%   29%   29%   29%   29%   29%   29%   29%   29%   29%   29%   29%   29%   29%   29%   29%   29%   29%   29%   29%   29%   29%   29%   29%   29%   29%   29%   29%   29%   29%   29%   29%   29%   29%   29%   29%   29%   29%   29%   29%   29%   29%   29%   29%   29%   29%   29%   29%   29%   29%   29%   29%   29%   29%   29%   29%   29%   29%   29%   29%   29%   29%   29%   29%   29%   29%   29%   29%   29%   29%   29%   29%   29%   29%   29%   29%   29%   29%   29%   29%   29%   29%  | Voter Turnout              | 1                                                                                              | 3%                | 6%             | 6%                       | 7%             |          | 6%     |
| We Filipino-Surnamed   0%   0%   0%   1%   0%   0%   0%   0%                                                                                                                                                                                                                                                                                                                                                                                                                                                                                                                                                                                                                                                                                                                                                                                                                                                                                                                                                                                                                                                                                                                                                                                                                                                                                                                                                                                                                                                                                                                                                                                                                                                                                                                                                                                                                                                                                                                                                                                                                                                                 |                            |                                                                                                |                   | 2%             | 2%                       |                | 2%       |        |
| ACS Pop. Est.         Total         7,029         7,072         6,499         7,914         6,403         34,917           Age         age0-19         14%         20%         21%         18%         16%         18%           Age         age60-19         14%         20%         21%         18%         16%         18%           age60-19         37%         28%         28%         18%         32%         28%           age60-10         37%         28%         28%         18%         32%         28%           Immigration         immigrants         14%         16%         18%         32%         28%           Language spoken at home         cnglish         85%         81%         73%         72%         78%         78%           Language Fluency         cnglish         85%         81%         73%         72%         78%         78%           Language Fluency         Speaks Eng. "Less than Very Well"         1%         5%         10%         17%         6%         8%           Education (among those age 25+)         bs-grad         36%         42%         47%         60%         53%         47%           Education (among those age 25+)                                                                                                                                                                                                                                                                                                                                                                                                                                                                                                                                                                                                                                                                                                                                                                                                                                                                                                                                   | (1101 2011)                | 1                                                                                              |                   |                | 0%                       |                | 0%       |        |
| ACS Pop. Est. Total 7,029 7,072 6,499 7,914 6,403 34,917  age0-19 14% 20% 21% 18% 16% 18%  age20-60 49% 52% 51% 64% 52% 54%  age60plus 37% 28% 28% 18% 32% 28%  Immigration immigrants 14% 16% 18% 19% 12% 16%  ageage spoken at home 52% 81% 81% 73% 72% 69% 53% 58%  Language spoken at home 52% 81% 10% 22% 23% 19% 15%  asian-lang 3% 2% 2% 2% 0% 11% 2% 5%  Language Fluency 52% 51% 64% 34% 52% 58% 58% 56% 2% 58%  Education (among those age 25+) 59eaks Eng. "Less than Very Well" 56% 10% 17% 60% 53% 18% 26% 27% 58%  Child in Household 62% 64% 17% 56% 15% 12% 12% 18% 18% 18% 26% 27% 18% 18% 26% 27% 18% 18% 26% 27% 18% 18% 18% 26% 27% 18% 18% 26% 27% 18% 18% 18% 18% 18% 18% 18% 18% 18% 18                                                                                                                                                                                                                                                                                                                                                                                                                                                                                                                                                                                                                                                                                                                                                                                                                                                                                                                                                                                                                                                                                                                                                                                                                                                                                                                                                                                                               |                            | % NH White est.                                                                                | 93%               |                | 86%                      | 86%            | 82%      | 87%    |
| Age   age0-19                                                                                                                                                                                                                                                                                                                                                                                                                                                                                                                                                                                                                                                                                                                                                                                                                                                                                                                                                                                                                                                                                                                                                                                                                                                                                                                                                                                                                                                                                                                                                                                                                                                                                                                                                                                                                                                                                                                                                                                                                                                                                                                |                            |                                                                                                |                   |                | 0%                       |                |          |        |
| Age                                                                                                                                                                                                                                                                                                                                                                                                                                                                                                                                                                                                                                                                                                                                                                                                                                                                                                                                                                                                                                                                                                                                                                                                                                                                                                                                                                                                                                                                                                                                                                                                                                                                                                                                                                                                                                                                                                                                                                                                                                                                                                                          | ACS Pop. Est.              |                                                                                                |                   | ,              |                          | ,              |          |        |
| Tanging and the property of  |                            | age0-19                                                                                        |                   |                |                          |                |          |        |
| Immigration                                                                                                                                                                                                                                                                                                                                                                                                                                                                                                                                                                                                                                                                                                                                                                                                                                                                                                                                                                                                                                                                                                                                                                                                                                                                                                                                                                                                                                                                                                                                                                                                                                                                                                                                                                                                                                                                                                                                                                                                                                                                                                                  | Age                        | age20-60                                                                                       |                   | 52%            | 51%                      | 64%            | 52%      |        |
| Immigration                                                                                                                                                                                                                                                                                                                                                                                                                                                                                                                                                                                                                                                                                                                                                                                                                                                                                                                                                                                                                                                                                                                                                                                                                                                                                                                                                                                                                                                                                                                                                                                                                                                                                                                                                                                                                                                                                                                                                                                                                                                                                                                  |                            | age60plus                                                                                      | 37%               | 28%            | 28%                      | 18%            | 32%      | 28%    |
| Language spoken at home   english   85%   81%   73%   72%   78%   78%   78%   78%   78%   78%   78%   78%   78%   78%   78%   78%   78%   78%   78%   78%   78%   78%   78%   78%   78%   78%   78%   78%   78%   78%   78%   78%   78%   78%   78%   78%   78%   78%   78%   78%   78%   78%   78%   78%   78%   78%   78%   78%   78%   78%   78%   78%   78%   78%   78%   78%   78%   78%   78%   78%   78%   78%   78%   78%   78%   78%   78%   78%   78%   78%   78%   78%   78%   78%   78%   78%   78%   78%   78%   78%   78%   78%   78%   78%   78%   78%   78%   78%   78%   78%   78%   78%   78%   78%   78%   78%   78%   78%   78%   78%   78%   78%   78%   78%   78%   78%   78%   78%   78%   78%   78%   78%   78%   78%   78%   78%   78%   78%   78%   78%   78%   78%   78%   78%   78%   78%   78%   78%   78%   78%   78%   78%   78%   78%   78%   78%   78%   78%   78%   78%   78%   78%   78%   78%   78%   78%   78%   78%   78%   78%   78%   78%   78%   78%   78%   78%   78%   78%   78%   78%   78%   78%   78%   78%   78%   78%   78%   78%   78%   78%   78%   78%   78%   78%   78%   78%   78%   78%   78%   78%   78%   78%   78%   78%   78%   78%   78%   78%   78%   78%   78%   78%   78%   78%   78%   78%   78%   78%   78%   78%   78%   78%   78%   78%   78%   78%   78%   78%   78%   78%   78%   78%   78%   78%   78%   78%   78%   78%   78%   78%   78%   78%   78%   78%   78%   78%   78%   78%   78%   78%   78%   78%   78%   78%   78%   78%   78%   78%   78%   78%   78%   78%   78%   78%   78%   78%   78%   78%   78%   78%   78%   78%   78%   78%   78%   78%   78%   78%   78%   78%   78%   78%   78%   78%   78%   78%   78%   78%   78%   78%   78%   78%   78%   78%   78%   78%   78%   78%   78%   78%   78%   78%   78%   78%   78%   78%   78%   78%   78%   78%   78%   78%   78%   78%   78%   78%   78%   78%   78%   78%   78%   78%   78%   78%   78%   78%   78%   78%   78%   78%   78%   78%   78%   78%   78%   78%   78%   78%   78%   78%   78%   78%   78%   78%   78%   78%   78%   78%   78%   78%   78%   78%   78%   78%   78%  | Immioration                |                                                                                                |                   |                |                          |                |          |        |
| Language spoken at home   Spanish   3%   10%   22%   23%   19%   15%   26%   other lang   10%   7%   3%   5%   2%   5%   5%   2%   5%   5%   2%   5%   5                                                                                                                                                                                                                                                                                                                                                                                                                                                                                                                                                                                                                                                                                                                                                                                                                                                                                                                                                                                                                                                                                                                                                                                                                                                                                                                                                                                                                                                                                                                                                                                                                                                                                                                                                                                                                                                                                                                                                                     | 8                          | naturalized                                                                                    | 72%               |                | 43%                      |                |          |        |
| Spanish   3%   10%   22%   23%   19%   15%                                                                                                                                                                                                                                                                                                                                                                                                                                                                                                                                                                                                                                                                                                                                                                                                                                                                                                                                                                                                                                                                                                                                                                                                                                                                                                                                                                                                                                                                                                                                                                                                                                                                                                                                                                                                                                                                                                                                                                                                                                                                                   | Language spoken at         | english                                                                                        | 85%               | 81%            | 73%                      | 72%            | 78%      | 78%    |
| Asian-lang   3%   2%   2%   0%   1%   2%                                                                                                                                                                                                                                                                                                                                                                                                                                                                                                                                                                                                                                                                                                                                                                                                                                                                                                                                                                                                                                                                                                                                                                                                                                                                                                                                                                                                                                                                                                                                                                                                                                                                                                                                                                                                                                                                                                                                                                                                                                                                                     | 0 0 1                      | spanish                                                                                        |                   |                | 22%                      | 23%            |          |        |
| Language Fluency         Speaks Eng. "Less than Very Well"         1%         5%         10%         17%         6%         8%           Education (among those age 25+)         hs-grad         36%         42%         47%         60%         53%         47%           Child in Household         bachelor         34%         30%         28%         18%         26%         27%           Child in Household         child-under18         17%         21%         27%         22%         15%         20%           Pct of Pop. Age 16+         employed         58%         57%         58%         71%         60%         61%           Income 0-25k         9%         10%         19%         16%         14%         13%           income 25-50k         13%         17%         13%         18%         19%         16%           income 25-50k         13%         17%         13%         18%         19%         16%           income 50-75k         18%         14%         17%         21%         15%         17%           income 200k-plus         25%         14%         13%         11%         14%         15%           income 200k-plus         25%         14%                                                                                                                                                                                                                                                                                                                                                                                                                                                                                                                                                                                                                                                                                                                                                                                                                                                                                                                                 |                            | U                                                                                              | 3%                | 2%             | 2%                       | 0%             | 1%       | 2%     |
| Education (among those age 25+)                                                                                                                                                                                                                                                                                                                                                                                                                                                                                                                                                                                                                                                                                                                                                                                                                                                                                                                                                                                                                                                                                                                                                                                                                                                                                                                                                                                                                                                                                                                                                                                                                                                                                                                                                                                                                                                                                                                                                                                                                                                                                              |                            | Ü                                                                                              | 10%               | 7%             | 3%                       | 5%             | 2%       | 5%     |
| Education (among those age 25+)         hs-grad         36%         42%         47%         60%         53%         47%           Child in Household         bachelor         34%         30%         28%         18%         26%         27%           Child in Household         child-under18         17%         21%         27%         22%         15%         20%           Pct of Pop. Age 16+         employed         58%         57%         58%         71%         60%         61%           Income 0-25k         9%         10%         19%         16%         14%         13%           Income 25-50k         13%         17%         13%         18%         19%         16%           Income 50-75k         18%         14%         17%         21%         15%         17%           Income 75-200k         36%         46%         39%         34%         38%         38%           Income 200k-plus         25%         14%         13%         11%         14%         15%           Housing Stats         single family         72%         70%         79%         45%         80%         69%           Housing Stats         rented         30%         37%                                                                                                                                                                                                                                                                                                                                                                                                                                                                                                                                                                                                                                                                                                                                                                                                                                                                                                                                       | Language Fluency           |                                                                                                | 1%                | 5%             | 10%                      | 17%            | 6%       | 8%     |
| Biducation (among those age 25+)   bachelor   34%   30%   28%   18%   26%   27%   27%   22%   15%   12%   18%   26%   27%   22%   15%   20%   20%   20%   20%   20%   20%   20%   20%   20%   20%   20%   20%   20%   20%   20%   20%   20%   20%   20%   20%   20%   20%   20%   20%   20%   20%   20%   20%   20%   20%   20%   20%   20%   20%   20%   20%   20%   20%   20%   20%   20%   20%   20%   20%   20%   20%   20%   20%   20%   20%   20%   20%   20%   20%   20%   20%   20%   20%   20%   20%   20%   20%   20%   20%   20%   20%   20%   20%   20%   20%   20%   20%   20%   20%   20%   20%   20%   20%   20%   20%   20%   20%   20%   20%   20%   20%   20%   20%   20%   20%   20%   20%   20%   20%   20%   20%   20%   20%   20%   20%   20%   20%   20%   20%   20%   20%   20%   20%   20%   20%   20%   20%   20%   20%   20%   20%   20%   20%   20%   20%   20%   20%   20%   20%   20%   20%   20%   20%   20%   20%   20%   20%   20%   20%   20%   20%   20%   20%   20%   20%   20%   20%   20%   20%   20%   20%   20%   20%   20%   20%   20%   20%   20%   20%   20%   20%   20%   20%   20%   20%   20%   20%   20%   20%   20%   20%   20%   20%   20%   20%   20%   20%   20%   20%   20%   20%   20%   20%   20%   20%   20%   20%   20%   20%   20%   20%   20%   20%   20%   20%   20%   20%   20%   20%   20%   20%   20%   20%   20%   20%   20%   20%   20%   20%   20%   20%   20%   20%   20%   20%   20%   20%   20%   20%   20%   20%   20%   20%   20%   20%   20%   20%   20%   20%   20%   20%   20%   20%   20%   20%   20%   20%   20%   20%   20%   20%   20%   20%   20%   20%   20%   20%   20%   20%   20%   20%   20%   20%   20%   20%   20%   20%   20%   20%   20%   20%   20%   20%   20%   20%   20%   20%   20%   20%   20%   20%   20%   20%   20%   20%   20%   20%   20%   20%   20%   20%   20%   20%   20%   20%   20%   20%   20%   20%   20%   20%   20%   20%   20%   20%   20%   20%   20%   20%   20%   20%   20%   20%   20%   20%   20%   20%   20%   20%   20%   20%   20%   20%   20%   20%   20%   20%   20%   20%   20%   20%   20%   20%    |                            |                                                                                                | 36%               | 42%            | 47%                      | 60%            | 53%      | 47%    |
| those age 25+)  graduatedegree 28% 23% 15% 12% 12% 18%  Child in Household child-under18 17% 21% 27% 22% 15% 20%  Pct of Pop. Age 16+ employed 58% 57% 58% 71% 60% 61%  income 0-25k 9% 10% 19% 16% 14% 13% income 25-50k 13% 17% 13% 18% 19% 16% income 50-75k 18% 14% 17% 21% 15% 17% income 75-200k 36% 46% 39% 34% 38% 38% income 200k-plus 25% 14% 13% 11% 11% 14% 15% 15% Income 200k-plus 25% 14% 13% 11% 14% 15% 15% 17% income 200k-plus 25% 30% 21% 55% 20% 31% apmulti-family 28% 30% 21% 55% 20% 31% apmulti-family 28% 30% 27% 61% 31% 38% owned 70% 63% 73% 39% 69% 69%                                                                                                                                                                                                                                                                                                                                                                                                                                                                                                                                                                                                                                                                                                                                                                                                                                                                                                                                                                                                                                                                                                                                                                                                                                                                                                                                                                                                                                                                                                                                        | ( 0                        | Ü                                                                                              |                   | 1              | 1                        |                |          |        |
| Child in Household         child-under18         17%         21%         27%         22%         15%         20%           Pct of Pop. Age 16+         employed         58%         57%         58%         71%         60%         61%           Household Income         income 0-25k         9%         10%         19%         16%         14%         13%           income 25-50k         13%         17%         13%         18%         19%         16%           income 50-75k         18%         14%         17%         21%         15%         17%           income 75-200k         36%         46%         39%         34%         38%         38%           income 200k-plus         25%         14%         13%         11%         14%         15%           single family         72%         70%         79%         45%         80%         69%           multi-family         28%         30%         21%         55%         20%         31%           rented         30%         37%         27%         61%         31%         38%           owned         70%         63%         73%         39%         69%         62%                                                                                                                                                                                                                                                                                                                                                                                                                                                                                                                                                                                                                                                                                                                                                                                                                                                                                                                                                                           | those age 25+)             |                                                                                                |                   |                |                          |                |          |        |
| Pct of Pop. Age 16+         employed         58%         57%         58%         71%         60%         61%           Household Income         income 0-25k         9%         10%         19%         16%         14%         13%           income 25-50k         13%         17%         13%         18%         19%         16%           income 50-75k         18%         14%         17%         21%         15%         17%           income 50-75k         18%         14%         17%         21%         15%         17%           income 75-200k         36%         46%         39%         34%         38%         38%           income 200k-plus         25%         14%         13%         11%         14%         15%           single family         72%         70%         79%         45%         80%         69%           multi-family         28%         30%         21%         55%         20%         31%           rented         30%         37%         27%         61%         31%         38%           owned         70%         63%         73%         39%         69%         62%                                                                                                                                                                                                                                                                                                                                                                                                                                                                                                                                                                                                                                                                                                                                                                                                                                                                                                                                                                                                      | Child in Household         | Ü                                                                                              |                   |                |                          |                |          |        |
| Household Income    Income 0-25k   9%   10%   19%   16%   14%   13%     Income 25-50k   13%   17%   13%   18%   19%   16%     Income 50-75k   18%   14%   17%   21%   15%   17%     Income 75-200k   36%   46%   39%   34%   38%   38%     Income 200k-plus   25%   14%   13%   11%   14%   15%     Income 200k-plus   25%   14%   13%   11%   14%   15%     Income 200k-plus   25%   30%   21%   55%   20%   31%     Income 200k-plus   28%   30%   21%   55%   20%   31%     Income 200k-plus   28%   30%   27%   61%   31%   38%     Income 200k-plus   28%   30%   27%   39%   69%   62%     Income 25-50k   13%   10%   16%   16%     Income 25-50k   13%   16%   16%     Income 25-50k   18%   16%   16%     Income 20k-plus   21%   15%     Income 20k-plus   25%   14%   13%     Income 20k-plus   25%   14%   13%     Income 20k-plus   25%   14%     Income 20k-plus   25%   14%     Income 20k-plus   25%   14%     Income 20k-plus   25%   14%     Income 20k-plus   25%     Income 20k-plus   25%   |                            |                                                                                                |                   |                |                          |                |          |        |
| Household Income income 25-50k 13% 17% 13% 18% 19% 16% income 50-75k 18% 14% 17% 21% 15% 17% income 75-200k 36% 46% 39% 34% 38% 38% income 200k-plus 25% 14% 13% 11% 14% 15%  single family 72% 70% 70% 79% 45% 80% 69% multi-family 28% 30% 21% 55% 20% 31% rented 30% 37% 27% 61% 31% 38% owned 70% 63% 73% 39% 69% 62%                                                                                                                                                                                                                                                                                                                                                                                                                                                                                                                                                                                                                                                                                                                                                                                                                                                                                                                                                                                                                                                                                                                                                                                                                                                                                                                                                                                                                                                                                                                                                                                                                                                                                                                                                                                                    | 1 0                        | 1 /                                                                                            |                   |                |                          |                |          |        |
| Household Income income 50-75k 18% 14% 17% 21% 15% 17% income 75-200k 36% 46% 39% 34% 38% 38% income 200k-plus 25% 14% 13% 11% 14% 15% \$\$\$ single family 72% 70% 79% 45% 80% 69% multi-family 28% 30% 21% 55% 20% 31% rented 30% 37% 27% 61% 31% 38% owned 70% 63% 73% 39% 69% 69%                                                                                                                                                                                                                                                                                                                                                                                                                                                                                                                                                                                                                                                                                                                                                                                                                                                                                                                                                                                                                                                                                                                                                                                                                                                                                                                                                                                                                                                                                                                                                                                                                                                                                                                                                                                                                                        |                            |                                                                                                |                   |                | 1                        |                |          |        |
| income 75-200k   36%   46%   39%   34%   38%   38%   income 200k-plus   25%   14%   13%   11%   14%   15%   15%   14%   15%   15%   14%   15%   15%   14%   15%   15%   15%   15%   15%   15%   15%   15%   15%   15%   15%   15%   15%   15%   15%   15%   15%   15%   15%   15%   15%   15%   15%   15%   15%   15%   15%   15%   15%   15%   15%   15%   15%   15%   15%   15%   15%   15%   15%   15%   15%   15%   15%   15%   15%   15%   15%   15%   15%   15%   15%   15%   15%   15%   15%   15%   15%   15%   15%   15%   15%   15%   15%   15%   15%   15%   15%   15%   15%   15%   15%   15%   15%   15%   15%   15%   15%   15%   15%   15%   15%   15%   15%   15%   15%   15%   15%   15%   15%   15%   15%   15%   15%   15%   15%   15%   15%   15%   15%   15%   15%   15%   15%   15%   15%   15%   15%   15%   15%   15%   15%   15%   15%   15%   15%   15%   15%   15%   15%   15%   15%   15%   15%   15%   15%   15%   15%   15%   15%   15%   15%   15%   15%   15%   15%   15%   15%   15%   15%   15%   15%   15%   15%   15%   15%   15%   15%   15%   15%   15%   15%   15%   15%   15%   15%   15%   15%   15%   15%   15%   15%   15%   15%   15%   15%   15%   15%   15%   15%   15%   15%   15%   15%   15%   15%   15%   15%   15%   15%   15%   15%   15%   15%   15%   15%   15%   15%   15%   15%   15%   15%   15%   15%   15%   15%   15%   15%   15%   15%   15%   15%   15%   15%   15%   15%   15%   15%   15%   15%   15%   15%   15%   15%   15%   15%   15%   15%   15%   15%   15%   15%   15%   15%   15%   15%   15%   15%   15%   15%   15%   15%   15%   15%   15%   15%   15%   15%   15%   15%   15%   15%   15%   15%   15%   15%   15%   15%   15%   15%   15%   15%   15%   15%   15%   15%   15%   15%   15%   15%   15%   15%   15%   15%   15%   15%   15%   15%   15%   15%   15%   15%   15%   15%   15%   15%   15%   15%   15%   15%   15%   15%   15%   15%   15%   15%   15%   15%   15%   15%   15%   15%   15%   15%   15%   15%   15%   15%   15%   15%   15%   15%   15%   15%   15%   15%   15%   15%   15%   15%   15%   15%   15%   15%   15%   15%  | Household Income           |                                                                                                |                   |                |                          |                |          |        |
| Income 200k-plus   25%   14%   13%   11%   14%   15%                                                                                                                                                                                                                                                                                                                                                                                                                                                                                                                                                                                                                                                                                                                                                                                                                                                                                                                                                                                                                                                                                                                                                                                                                                                                                                                                                                                                                                                                                                                                                                                                                                                                                                                                                                                                                                                                                                                                                                                                                                                                         |                            |                                                                                                |                   | 1              | 1                        |                | 1        |        |
| Housing Stats single family 72% 70% 79% 45% 80% 69% multi-family 28% 30% 21% 55% 20% 31% rented 30% 37% 27% 61% 31% 38% owned 70% 63% 73% 39% 69% 62%                                                                                                                                                                                                                                                                                                                                                                                                                                                                                                                                                                                                                                                                                                                                                                                                                                                                                                                                                                                                                                                                                                                                                                                                                                                                                                                                                                                                                                                                                                                                                                                                                                                                                                                                                                                                                                                                                                                                                                        |                            |                                                                                                |                   |                |                          |                |          |        |
| Housing Stats         multi-family         28%         30%         21%         55%         20%         31%           rented         30%         37%         27%         61%         31%         38%           owned         70%         63%         73%         39%         69%         62%                                                                                                                                                                                                                                                                                                                                                                                                                                                                                                                                                                                                                                                                                                                                                                                                                                                                                                                                                                                                                                                                                                                                                                                                                                                                                                                                                                                                                                                                                                                                                                                                                                                                                                                                                                                                                                  |                            |                                                                                                |                   |                |                          |                |          |        |
| Housing Stats rented 30% 37% 27% 61% 31% 38% owned 70% 63% 73% 39% 69% 62%                                                                                                                                                                                                                                                                                                                                                                                                                                                                                                                                                                                                                                                                                                                                                                                                                                                                                                                                                                                                                                                                                                                                                                                                                                                                                                                                                                                                                                                                                                                                                                                                                                                                                                                                                                                                                                                                                                                                                                                                                                                   |                            | 0 ,                                                                                            |                   |                |                          |                |          |        |
| owned 70% 63% 73% 39% 69% 62%                                                                                                                                                                                                                                                                                                                                                                                                                                                                                                                                                                                                                                                                                                                                                                                                                                                                                                                                                                                                                                                                                                                                                                                                                                                                                                                                                                                                                                                                                                                                                                                                                                                                                                                                                                                                                                                                                                                                                                                                                                                                                                | Housing Stats              | . *                                                                                            |                   |                |                          |                |          |        |
|                                                                                                                                                                                                                                                                                                                                                                                                                                                                                                                                                                                                                                                                                                                                                                                                                                                                                                                                                                                                                                                                                                                                                                                                                                                                                                                                                                                                                                                                                                                                                                                                                                                                                                                                                                                                                                                                                                                                                                                                                                                                                                                              |                            |                                                                                                |                   |                | +                        |                |          |        |
| 1 Otal population data moni the 2010 Decembra Census.                                                                                                                                                                                                                                                                                                                                                                                                                                                                                                                                                                                                                                                                                                                                                                                                                                                                                                                                                                                                                                                                                                                                                                                                                                                                                                                                                                                                                                                                                                                                                                                                                                                                                                                                                                                                                                                                                                                                                                                                                                                                        | Total population data from |                                                                                                | 1070              | 0.570          | 1370                     | 2270           | 07/0     | 02/0   |
| Surname-based Voter Registration and Turnout data from the California Statewide Database.                                                                                                                                                                                                                                                                                                                                                                                                                                                                                                                                                                                                                                                                                                                                                                                                                                                                                                                                                                                                                                                                                                                                                                                                                                                                                                                                                                                                                                                                                                                                                                                                                                                                                                                                                                                                                                                                                                                                                                                                                                    | Surname-based Voter Regis  | the 2010 Decennial Census.<br>stration and Turnout data from<br>d turnout data are Spanish-sur | the California St | atewide Databa | ase.<br>sus Population I | Department und | lercount |        |