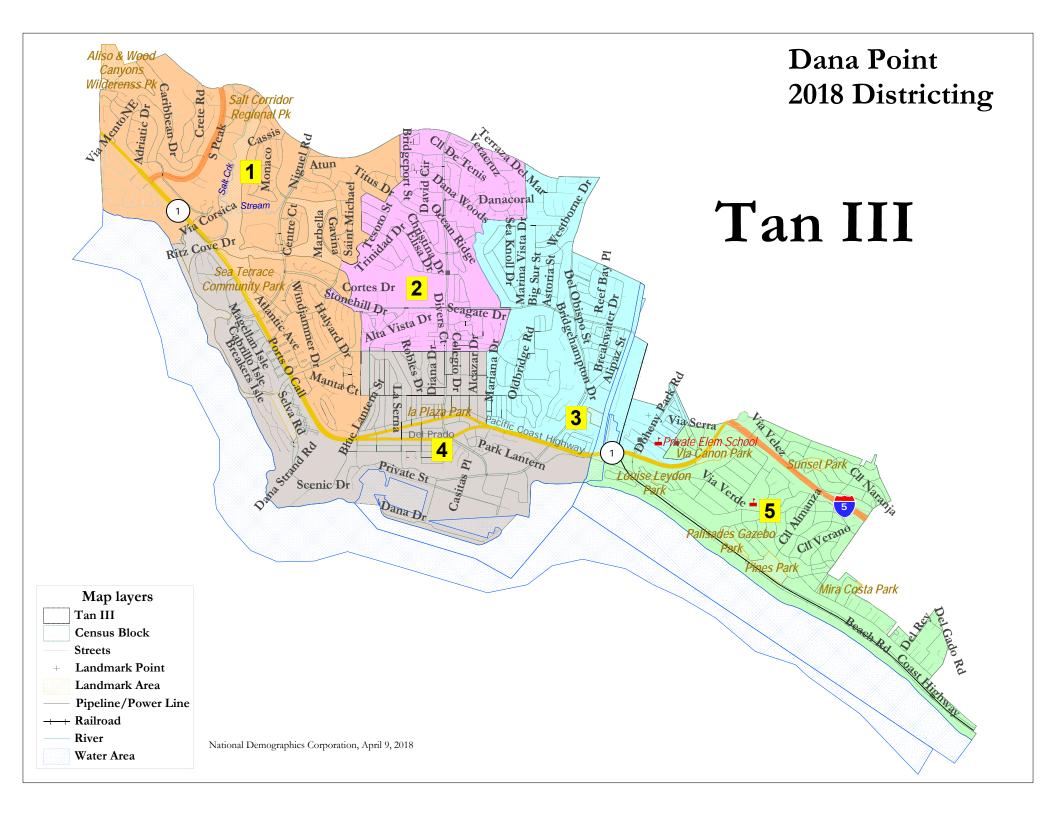

| Ideal         Total Pop         6.892         6.704         6.744         6.409         6.602         33.33           6.670         Deviation fom ideal         222         34         74         -261         -68         43.33           % Deviation         3.33%         0.51%         1.11%         -301%         -1.02%         7.24           Yotal Pop         % Hisp         8%         15%         20%         30%         13%         17%           Yotal Pop         % NI Black         15%         15%         17%         17%         17%         17%         17%           Yotal         5.925         5.341         4.728         5.338         5.347         26.6           Guizen Voting Age         % Hisp         6%         12%         12%         15%         37%         482%         77%         82