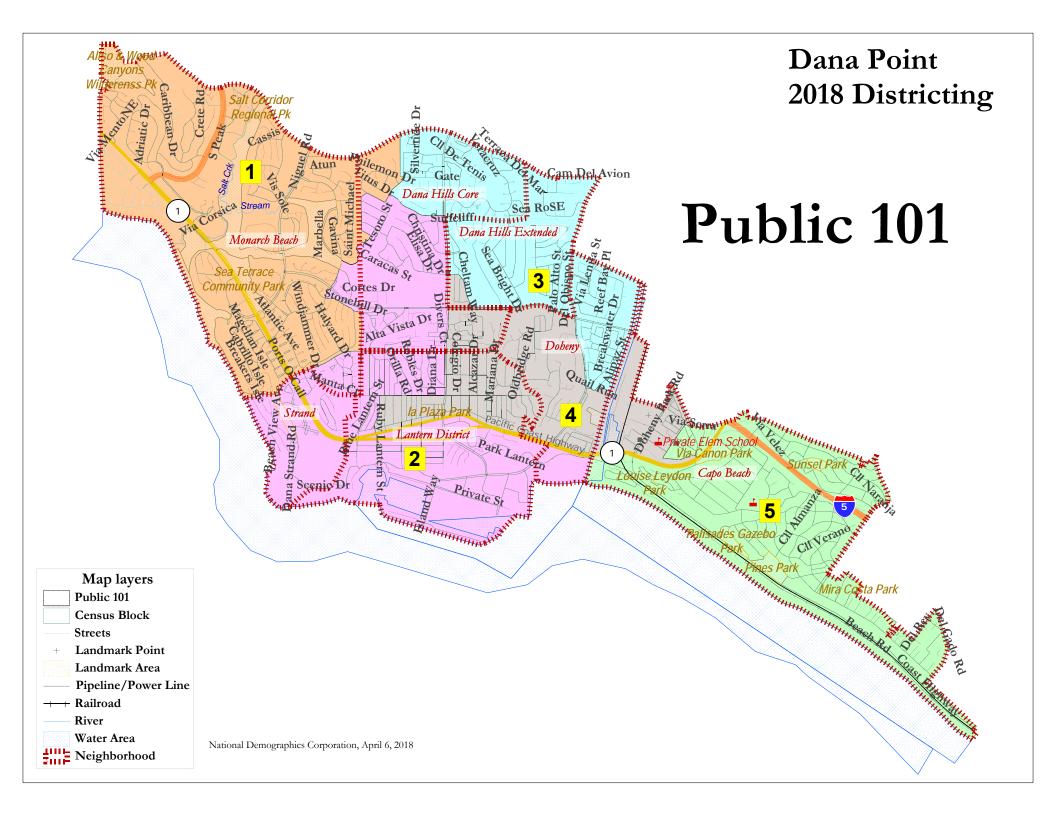

| District     1                                                                                                                                                                                                                                                                                                                                                                                                                                                                                                                                                                                                                                                                                                                                                                                                                                                                                                                                                                                                                                                                                                                                                                                                                                                                                                                                                                                                                                                                                                                                                                                                                                                                                                                                                                                                                                                                                                                                                                                                                                                                                                               |                     | Dana                 | <u> Point - I</u> | Public 10       | 1 <b>M</b> ap |       |        |             |
|------------------------------------------------------------------------------------------------------------------------------------------------------------------------------------------------------------------------------------------------------------------------------------------------------------------------------------------------------------------------------------------------------------------------------------------------------------------------------------------------------------------------------------------------------------------------------------------------------------------------------------------------------------------------------------------------------------------------------------------------------------------------------------------------------------------------------------------------------------------------------------------------------------------------------------------------------------------------------------------------------------------------------------------------------------------------------------------------------------------------------------------------------------------------------------------------------------------------------------------------------------------------------------------------------------------------------------------------------------------------------------------------------------------------------------------------------------------------------------------------------------------------------------------------------------------------------------------------------------------------------------------------------------------------------------------------------------------------------------------------------------------------------------------------------------------------------------------------------------------------------------------------------------------------------------------------------------------------------------------------------------------------------------------------------------------------------------------------------------------------------|---------------------|----------------------|-------------------|-----------------|---------------|-------|--------|-------------|
| Control   Cont | District            |                      | 1                 | 2               | 3             | 4     | 5      | Total       |
| Total Pop                                                                                                                                                                                                                                                                                                                                                                                                                                                                                                                                                                                                                                                                                                                                                                                                                                                                                                                                                                                                                                                                                                                                                                                                                                                                                                                                                                                                                                                                                                                                                                                                                                                                                                                                                                                                                                                                                                                                                                                                                                                                                                                    | <u>Ideal</u>        | Total Pop            | 6,641             | 6,540           | 6,734         | 6,834 | 6,602  | 33,351      |
| %   New                                                                                                                                                                                                                                                                                                                                                                                                                                                                                                                                                                                                                                                                                                                                                                                                                                                                                                                                                                                                                                                                                                                                                                                                                                                                                                                                                                                                                                                                                                                                                                                                                                                                                                                                                                                                                                                                                                                                                                                                                                                                                  | 6.670               | Deviation from ideal | -29               | -130            | 64            | 164   | -68    | 294         |
| Total Pop  **NH White                                                                                                                                                                                                                                                                                                                                                                                                                                                                                                                                                                                                                                                                                                                                                                                                                                                                                                                                                                                                                                                                                                                                                                                                                                                                                                                                                                                                                                                                                                                                                                                                                                                                                                                                                                                                                                                                                                                                                                                                                                                                                                        | 0,070               | % Deviation          | -0.43%            | -1.95%          | 0.96%         | 2.46% | -1.02% | 4.41%       |
| Total Pop                                                                                                                                                                                                                                                                                                                                                                                                                                                                                                                                                                                                                                                                                                                                                                                                                                                                                                                                                                                                                                                                                                                                                                                                                                                                                                                                                                                                                                                                                                                                                                                                                                                                                                                                                                                                                                                                                                                                                                                                                                                                                                                    |                     | % Hisp               | 8%                | 14%             | 14%           | 35%   | 13%    | 17%         |
| Work   Hakek   1%   1%   1%   1%   1%   1%   1%   1                                                                                                                                                                                                                                                                                                                                                                                                                                                                                                                                                                                                                                                                                                                                                                                                                                                                                                                                                                                                                                                                                                                                                                                                                                                                                                                                                                                                                                                                                                                                                                                                                                                                                                                                                                                                                                                                                                                                                                                                                                                                          | Total Pop           |                      | 85%               | 80%             | 79%           | 59%   | 79%    |             |
| Citizen Voting Age                                                                                                                                                                                                                                                                                                                                                                                                                                                                                                                                                                                                                                                                                                                                                                                                                                                                                                                                                                                                                                                                                                                                                                                                                                                                                                                                                                                                                                                                                                                                                                                                                                                                                                                                                                                                                                                                                                                                                                                                                                                                                                           | 10tai 10p           | % NH Black           |                   |                 |               |       | 1%     |             |
| Sitizen Voting Age                                                                                                                                                                                                                                                                                                                                                                                                                                                                                                                                                                                                                                                                                                                                                                                                                                                                                                                                                                                                                                                                                                                                                                                                                                                                                                                                                                                                                                                                                                                                                                                                                                                                                                                                                                                                                                                                                                                                                                                                                                                                                                           |                     |                      | 5%                | 4%              | 4%            | 3%    | 4%     | 4%          |
| Carzen Votag Age                                                                                                                                                                                                                                                                                                                                                                                                                                                                                                                                                                                                                                                                                                                                                                                                                                                                                                                                                                                                                                                                                                                                                                                                                                                                                                                                                                                                                                                                                                                                                                                                                                                                                                                                                                                                                                                                                                                                                                                                                                                                                                             |                     |                      |                   | ,               |               |       | ,      | · · · · · · |
| Pop                                                                                                                                                                                                                                                                                                                                                                                                                                                                                                                                                                                                                                                                                                                                                                                                                                                                                                                                                                                                                                                                                                                                                                                                                                                                                                                                                                                                                                                                                                                                                                                                                                                                                                                                                                                                                                                                                                                                                                                                                                                                                                                          | Citizen Voting Age  | 1                    |                   |                 |               |       |        |             |
| Voter Registration (Nov 2010)                                                                                                                                                                                                                                                                                                                                                                                                                                                                                                                                                                                                                                                                                                                                                                                                                                                                                                                                                                                                                                                                                                                                                                                                                                                                                                                                                                                                                                                                                                                                                                                                                                                                                                                                                                                                                                                                                                                                                                                                                                                                                                | 0 0                 |                      |                   |                 |               |       |        |             |
| Voter Registration (Nov 2016)                                                                                                                                                                                                                                                                                                                                                                                                                                                                                                                                                                                                                                                                                                                                                                                                                                                                                                                                                                                                                                                                                                                                                                                                                                                                                                                                                                                                                                                                                                                                                                                                                                                                                                                                                                                                                                                                                                                                                                                                                                                                                                | - °P                |                      |                   |                 |               |       |        |             |
| Voter Registration (Nov 2016)   We Spanish-Surramed   5%   8%   8%   8%   10%   10%   8%   6%   10%   10%   8%   6%   10%   10%   8%   6%   10%   10%   10%   8%   6%   10%   10%   10%   10%   10%   10%   10%   10%   10%   10%   10%   10%   10%   10%   10%   10%   10%   10%   10%   10%   10%   10%   10%   10%   10%   10%   10%   10%   10%   10%   10%   10%   10%   10%   10%   10%   10%   10%   10%   10%   10%   10%   10%   10%   10%   10%   10%   10%   10%   10%   10%   10%   10%   10%   10%   10%   10%   10%   10%   10%   10%   10%   10%   10%   10%   10%   10%   10%   10%   10%   10%   10%   10%   10%   10%   10%   10%   10%   10%   10%   10%   10%   10%   10%   10%   10%   10%   10%   10%   10%   10%   10%   10%   10%   10%   10%   10%   10%   10%   10%   10%   10%   10%   10%   10%   10%   10%   10%   10%   10%   10%   10%   10%   10%   10%   10%   10%   10%   10%   10%   10%   10%   10%   10%   10%   10%   10%   10%   10%   10%   10%   10%   10%   10%   10%   10%   10%   10%   10%   10%   10%   10%   10%   10%   10%   10%   10%   10%   10%   10%   10%   10%   10%   10%   10%   10%   10%   10%   10%   10%   10%   10%   10%   10%   10%   10%   10%   10%   10%   10%   10%   10%   10%   10%   10%   10%   10%   10%   10%   10%   10%   10%   10%   10%   10%   10%   10%   10%   10%   10%   10%   10%   10%   10%   10%   10%   10%   10%   10%   10%   10%   10%   10%   10%   10%   10%   10%   10%   10%   10%   10%   10%   10%   10%   10%   10%   10%   10%   10%   10%   10%   10%   10%   10%   10%   10%   10%   10%   10%   10%   10%   10%   10%   10%   10%   10%   10%   10%   10%   10%   10%   10%   10%   10%   10%   10%   10%   10%   10%   10%   10%   10%   10%   10%   10%   10%   10%   10%   10%   10%   10%   10%   10%   10%   10%   10%   10%   10%   10%   10%   10%   10%   10%   10%   10%   10%   10%   10%   10%   10%   10%   10%   10%   10%   10%   10%   10%   10%   10%   10%   10%   10%   10%   10%   10%   10%   10%   10%   10%   10%   10%   10%   10%   10%   10%   10%   10%   10%   10%   10%   10%   10%   10%  |                     | ,                    |                   |                 |               |       |        |             |
| Voter Registration (Nov 2016)   % Spanish-Surnamed   2%   1%   2%   2%   1%   2%   1%   2%   1%   2%   1%   2%   1%   2%   1%   1                                                                                                                                                                                                                                                                                                                                                                                                                                                                                                                                                                                                                                                                                                                                                                                                                                                                                                                                                                                                                                                                                                                                                                                                                                                                                                                                                                                                                                                                                                                                                                                                                                                                                                                                                                                                                                                                                                                                                                                            |                     |                      |                   | ,               |               |       |        |             |
| Voter Turnout (Nov 2016)   Wasian-Surnamed   2%   11%   11%   11%   11%   11%   11%   11%   11%   11%   11%   11%   11%   11%   11%   11%   11%   11%   11%   11%   11%   11%   11%   11%   11%   11%   11%   11%   11%   11%   11%   11%   11%   11%   11%   11%   11%   11%   11%   11%   11%   11%   11%   11%   11%   11%   11%   11%   11%   11%   11%   11%   11%   11%   11%   11%   11%   11%   11%   11%   11%   11%   11%   11%   11%   11%   11%   11%   11%   11%   11%   11%   11%   11%   11%   11%   11%   11%   11%   11%   11%   11%   11%   11%   11%   11%   11%   11%   11%   11%   11%   11%   11%   11%   11%   11%   11%   11%   11%   11%   11%   11%   11%   11%   11%   11%   11%   11%   11%   11%   11%   11%   11%   11%   11%   11%   11%   11%   11%   11%   11%   11%   11%   11%   11%   11%   11%   11%   11%   11%   11%   11%   11%   11%   11%   11%   11%   11%   11%   11%   11%   11%   11%   11%   11%   11%   11%   11%   11%   11%   11%   11%   11%   11%   11%   11%   11%   11%   11%   11%   11%   11%   11%   11%   11%   11%   11%   11%   11%   11%   11%   11%   11%   11%   11%   11%   11%   11%   11%   11%   11%   11%   11%   11%   11%   11%   11%   11%   11%   11%   11%   11%   11%   11%   11%   11%   11%   11%   11%   11%   11%   11%   11%   11%   11%   11%   11%   11%   11%   11%   11%   11%   11%   11%   11%   11%   11%   11%   11%   11%   11%   11%   11%   11%   11%   11%   11%   11%   11%   11%   11%   11%   11%   11%   11%   11%   11%   11%   11%   11%   11%   11%   11%   11%   11%   11%   11%   11%   11%   11%   11%   11%   11%   11%   11%   11%   11%   11%   11%   11%   11%   11%   11%   11%   11%   11%   11%   11%   11%   11%   11%   11%   11%   11%   11%   11%   11%   11%   11%   11%   11%   11%   11%   11%   11%   11%   11%   11%   11%   11%   11%   11%   11%   11%   11%   11%   11%   11%   11%   11%   11%   11%   11%   11%   11%   11%   11%   11%   11%   11%   11%   11%   11%   11%   11%   11%   11%   11%   11%   11%   11%   11%   11%   11%   11%   11%   11%   11%   11%   11%   11%   11%   11%   11 |                     |                      |                   |                 |               |       |        |             |
| Nov 2016    % Assart-Surmaned                                                                                                                                                                                                                                                                                                                                                                                                                                                                                                                                                                                                                                                                                                                                                                                                                                                                                                                                                                                                                                                                                                                                                                                                                                                                                                                                                                                                                                                                                                                                                                                                                                                                                                                                                                                                                                                                                                                                                                                                                                                                                                | Voter Registration  | 1                    |                   |                 |               |       |        |             |
| Prippino-Surnamed                                                                                                                                                                                                                                                                                                                                                                                                                                                                                                                                                                                                                                                                                                                                                                                                                                                                                                                                                                                                                                                                                                                                                                                                                                                                                                                                                                                                                                                                                                                                                                                                                                                                                                                                                                                                                                                                                                                                                                                                                                                                                                            | _                   |                      |                   |                 |               |       |        |             |
| Voter Turnout (Nov 2016)   Voter Turnout (Nov 2014)   Voter Turnout (Nov  | ( /                 | 1                    |                   |                 |               |       |        |             |
| Voter Turnout (Nov 2016)                                                                                                                                                                                                                                                                                                                                                                                                                                                                                                                                                                                                                                                                                                                                                                                                                                                                                                                                                                                                                                                                                                                                                                                                                                                                                                                                                                                                                                                                                                                                                                                                                                                                                                                                                                                                                                                                                                                                                                                                                                                                                                     |                     |                      |                   |                 |               |       |        |             |
| Voter Turnout (Nov 2016)   % Isan-Sumamed   5%   7%   8%   9%   9%   9%   7%   7%   8%   9%   9%   9%   7%   7%   8%   9%   9%   9%   7%   7%   8%   9%   9%   9%   7%   7%   8%   9%   9%   9%   7%   7%   7%   8%   9%   9%   7%   7%   7%   7%   7%   8%   9%   9%   7%   7%   7%   7%   7%   7                                                                                                                                                                                                                                                                                                                                                                                                                                                                                                                                                                                                                                                                                                                                                                                                                                                                                                                                                                                                                                                                                                                                                                                                                                                                                                                                                                                                                                                                                                                                                                                                                                                                                                                                                                                                                           |                     |                      |                   |                 |               |       |        |             |
| Voter Turnout (Nov 2016)   % Spanish-Surnamed   2%   2%   2%   2%   2%   2%   2%   2                                                                                                                                                                                                                                                                                                                                                                                                                                                                                                                                                                                                                                                                                                                                                                                                                                                                                                                                                                                                                                                                                                                                                                                                                                                                                                                                                                                                                                                                                                                                                                                                                                                                                                                                                                                                                                                                                                                                                                                                                                         |                     |                      | -,                | ,               |               |       | ,      | ,           |
| Voter Turnout<br>(Nov 2016)         % Asian-Surnamed<br>% Filipino-Surnamed         2%         2%         2%         2%         1%         2%           % Filipino-Surnamed<br>% NH White est.         87%         85%         85%         85%         85%         85%         85%         85%         85%         85%         85%         85%         85%         85%         85%         85%         85%         85%         85%         85%         85%         85%         85%         85%         85%         85%         85%         85%         85%         85%         85%         85%         85%         85%         85%         85%         85%         85%         86%         86%         6%         6%         6%         6%         6%         6%         6%         6%         6%         6%         6%         6%         6%         6%         6%         6%         6%         6%         6%         6%         6%         6%         6%         6%         6%         6%         6%         6%         6%         6%         6%         6%         6%         6%         6%         6%         8%         8%         89%         82%         8%         8%         8%         8%         8%                                                                                                                                                                                                                                                                                                                                                                                                                                                                                                                                                                                                                                                                                                                                                                                                                                                                                                              |                     |                      |                   |                 |               |       |        |             |
| Nov 2016    % Asian-Surnamed   2%   2%   2%   2%   2%   1%   2%   2%                                                                                                                                                                                                                                                                                                                                                                                                                                                                                                                                                                                                                                                                                                                                                                                                                                                                                                                                                                                                                                                                                                                                                                                                                                                                                                                                                                                                                                                                                                                                                                                                                                                                                                                                                                                                                                                                                                                                                                                                                                                         | Voter Turnout       | <u> </u>             |                   |                 |               |       |        |             |
| Voter Turnout                                                                                                                                                                                                                                                                                                                                                                                                                                                                                                                                                                                                                                                                                                                                                                                                                                                                                                                                                                                                                                                                                                                                                                                                                                                                                                                                                                                                                                                                                                                                                                                                                                                                                                                                                                                                                                                                                                                                                                                                                                                                                                                |                     |                      |                   |                 |               |       |        |             |
| Voter Turnout (Nov 2014)                                                                                                                                                                                                                                                                                                                                                                                                                                                                                                                                                                                                                                                                                                                                                                                                                                                                                                                                                                                                                                                                                                                                                                                                                                                                                                                                                                                                                                                                                                                                                                                                                                                                                                                                                                                                                                                                                                                                                                                                                                                                                                     | ,                   |                      |                   |                 |               |       |        |             |
| Voter Turnout (Nov 2014)                                                                                                                                                                                                                                                                                                                                                                                                                                                                                                                                                                                                                                                                                                                                                                                                                                                                                                                                                                                                                                                                                                                                                                                                                                                                                                                                                                                                                                                                                                                                                                                                                                                                                                                                                                                                                                                                                                                                                                                                                                                                                                     |                     |                      |                   |                 |               |       |        |             |
| Voter Turnout (Nov 2014)  We Spanish-Surnamed 4% 6% 6% 6% 7% 8% 6% 6% 6% 7% 6% 6% 6% 6% 6% 7% 6% 6% 6% 6% 6% 6% 6% 6% 6% 6% 6% 6% 6%                                                                                                                                                                                                                                                                                                                                                                                                                                                                                                                                                                                                                                                                                                                                                                                                                                                                                                                                                                                                                                                                                                                                                                                                                                                                                                                                                                                                                                                                                                                                                                                                                                                                                                                                                                                                                                                                                                                                                                                         |                     |                      |                   |                 |               |       |        |             |
| Voter Turnout (Nov 2014)   % Spanish-Surnamed   1%   1%   2%   2%   2%   2%   2%   2%                                                                                                                                                                                                                                                                                                                                                                                                                                                                                                                                                                                                                                                                                                                                                                                                                                                                                                                                                                                                                                                                                                                                                                                                                                                                                                                                                                                                                                                                                                                                                                                                                                                                                                                                                                                                                                                                                                                                                                                                                                        |                     |                      |                   |                 |               |       |        |             |
| Voter Turnout (Nov 2014)                                                                                                                                                                                                                                                                                                                                                                                                                                                                                                                                                                                                                                                                                                                                                                                                                                                                                                                                                                                                                                                                                                                                                                                                                                                                                                                                                                                                                                                                                                                                                                                                                                                                                                                                                                                                                                                                                                                                                                                                                                                                                                     |                     |                      |                   |                 |               |       |        |             |
| Nov 2014    Wasian-Surnamed   19%   19%   29%   29%   29%   29%   29%   29%   29%   29%   29%   29%   29%   29%   29%   29%   29%   29%   29%   29%   29%   29%   29%   29%   29%   29%   29%   29%   29%   29%   29%   29%   29%   29%   29%   29%   29%   29%   29%   29%   29%   29%   29%   29%   29%   29%   29%   29%   29%   29%   29%   29%   29%   29%   29%   29%   29%   29%   29%   29%   29%   29%   29%   29%   29%   29%   29%   29%   29%   29%   29%   29%   29%   29%   29%   29%   29%   29%   29%   29%   29%   29%   29%   29%   29%   29%   29%   29%   29%   29%   29%   29%   29%   29%   29%   29%   29%   29%   29%   29%   29%   29%   29%   29%   29%   29%   29%   29%   29%   29%   29%   29%   29%   29%   29%   29%   29%   29%   29%   29%   29%   29%   29%   29%   29%   29%   29%   29%   29%   29%   29%   29%   29%   29%   29%   29%   29%   29%   29%   29%   29%   29%   29%   29%   29%   29%   29%   29%   29%   29%   29%   29%   29%   29%   29%   29%   29%   29%   29%   29%   29%   29%   29%   29%   29%   29%   29%   29%   29%   29%   29%   29%   29%   29%   29%   29%   29%   29%   29%   29%   29%   29%   29%   29%   29%   29%   29%   29%   29%   29%   29%   29%   29%   29%   29%   29%   29%   29%   29%   29%   29%   29%   29%   29%   29%   29%   29%   29%   29%   29%   29%   29%   29%   29%   29%   29%   29%   29%   29%   29%   29%   29%   29%   29%   29%   29%   29%   29%   29%   29%   29%   29%   29%   29%   29%   29%   29%   29%   29%   29%   29%   29%   29%   29%   29%   29%   29%   29%   29%   29%   29%   29%   29%   29%   29%   29%   29%   29%   29%   29%   29%   29%   29%   29%   29%   29%   29%   29%   29%   29%   29%   29%   29%   29%   29%   29%   29%   29%   29%   29%   29%   29%   29%   29%   29%   29%   29%   29%   29%   29%   29%   29%   29%   29%   29%   29%   29%   29%   29%   29%   29%   29%   29%   29%   29%   29%   29%   29%   29%   29%   29%   29%   29%   29%   29%   29%   29%   29%   29%   29%   29%   29%   29%   29%   29%   29%   29%   29%   29%   29%   29%   29%   29%   29%   29%   29%  | Voter Turnout       | 1                    |                   |                 |               |       |        |             |
| We Frihano-Surnamed   0%   0%   0%   1%   0%   0%   0%   0%                                                                                                                                                                                                                                                                                                                                                                                                                                                                                                                                                                                                                                                                                                                                                                                                                                                                                                                                                                                                                                                                                                                                                                                                                                                                                                                                                                                                                                                                                                                                                                                                                                                                                                                                                                                                                                                                                                                                                                                                                                                                  |                     |                      |                   |                 |               |       |        |             |
| MACS Pop. Est.   Total   6,851   7,121   6,959   7,583   6,403   34,917                                                                                                                                                                                                                                                                                                                                                                                                                                                                                                                                                                                                                                                                                                                                                                                                                                                                                                                                                                                                                                                                                                                                                                                                                                                                                                                                                                                                                                                                                                                                                                                                                                                                                                                                                                                                                                                                                                                                                                                                                                                      | ,                   | 1                    |                   |                 |               |       |        |             |
| ACS Pop. Est. Total 6,851 7,121 6,959 7,583 6,403 34,917  age0-19 15% 18% 22% 18% 16% 18%  age20-60 49% 57% 51% 60% 52% 54%  age60plus 36% 26% 27% 22% 32% 28%  Immigration immigrants 15% 17% 18% 19% 12% 16%  ageage spoken at home 52% 50% 78% 75% 50% 34% 69% 58%  Language spoken at home 52% 50% 50% 34% 69% 58%  Language Fluency 52% 50% 50% 50% 50% 53% 50% 50% 50% 50% 50% 50% 50% 50% 50% 50                                                                                                                                                                                                                                                                                                                                                                                                                                                                                                                                                                                                                                                                                                                                                                                                                                                                                                                                                                                                                                                                                                                                                                                                                                                                                                                                                                                                                                                                                                                                                                                                                                                                                                                      |                     |                      |                   |                 |               |       |        |             |
| Age                                                                                                                                                                                                                                                                                                                                                                                                                                                                                                                                                                                                                                                                                                                                                                                                                                                                                                                                                                                                                                                                                                                                                                                                                                                                                                                                                                                                                                                                                                                                                                                                                                                                                                                                                                                                                                                                                                                                                                                                                                                                                                                          |                     |                      |                   |                 |               |       |        |             |
| Age                                                                                                                                                                                                                                                                                                                                                                                                                                                                                                                                                                                                                                                                                                                                                                                                                                                                                                                                                                                                                                                                                                                                                                                                                                                                                                                                                                                                                                                                                                                                                                                                                                                                                                                                                                                                                                                                                                                                                                                                                                                                                                                          | ACS Pop. Est.       |                      |                   |                 |               |       |        |             |
| Age60plus   36%   26%   27%   22%   32%   28%     Immigration                                                                                                                                                                                                                                                                                                                                                                                                                                                                                                                                                                                                                                                                                                                                                                                                                                                                                                                                                                                                                                                                                                                                                                                                                                                                                                                                                                                                                                                                                                                                                                                                                                                                                                                                                                                                                                                                                                                                                                                                                                                                |                     | Ü                    |                   |                 |               |       |        |             |
| Immigration                                                                                                                                                                                                                                                                                                                                                                                                                                                                                                                                                                                                                                                                                                                                                                                                                                                                                                                                                                                                                                                                                                                                                                                                                                                                                                                                                                                                                                                                                                                                                                                                                                                                                                                                                                                                                                                                                                                                                                                                                                                                                                                  | Age                 | U                    |                   |                 |               |       |        |             |
| Talling                                                                                                                                                                                                                                                                                                                                                                                                                                                                                                                                                                                                                                                                                                                                                                                                                                                                                                                                                                                                                                                                                                                                                                                                                                                                                                                                                                                                                                                                                                                                                                                                                                                                                                                                                                                                                                                                                                                                                                                                                                                                                                                      |                     | <u> </u>             |                   |                 |               |       |        |             |
| Language spoken at home   english   85%   78%   75%   73%   78%   78%   78%   78%   78%   78%   78%   78%   78%   78%   78%   78%   78%   78%   78%   78%   78%   78%   78%   78%   78%   78%   78%   78%   78%   78%   78%   78%   78%   78%   78%   78%   78%   78%   78%   78%   78%   78%   78%   78%   78%   78%   78%   78%   78%   78%   78%   78%   78%   78%   78%   78%   78%   78%   78%   78%   78%   78%   78%   78%   78%   78%   78%   78%   78%   78%   78%   78%   78%   78%   78%   78%   78%   78%   78%   78%   78%   78%   78%   78%   78%   78%   78%   78%   78%   78%   78%   78%   78%   78%   78%   78%   78%   78%   78%   78%   78%   78%   78%   78%   78%   78%   78%   78%   78%   78%   78%   78%   78%   78%   78%   78%   78%   78%   78%   78%   78%   78%   78%   78%   78%   78%   78%   78%   78%   78%   78%   78%   78%   78%   78%   78%   78%   78%   78%   78%   78%   78%   78%   78%   78%   78%   78%   78%   78%   78%   78%   78%   78%   78%   78%   78%   78%   78%   78%   78%   78%   78%   78%   78%   78%   78%   78%   78%   78%   78%   78%   78%   78%   78%   78%   78%   78%   78%   78%   78%   78%   78%   78%   78%   78%   78%   78%   78%   78%   78%   78%   78%   78%   78%   78%   78%   78%   78%   78%   78%   78%   78%   78%   78%   78%   78%   78%   78%   78%   78%   78%   78%   78%   78%   78%   78%   78%   78%   78%   78%   78%   78%   78%   78%   78%   78%   78%   78%   78%   78%   78%   78%   78%   78%   78%   78%   78%   78%   78%   78%   78%   78%   78%   78%   78%   78%   78%   78%   78%   78%   78%   78%   78%   78%   78%   78%   78%   78%   78%   78%   78%   78%   78%   78%   78%   78%   78%   78%   78%   78%   78%   78%   78%   78%   78%   78%   78%   78%   78%   78%   78%   78%   78%   78%   78%   78%   78%   78%   78%   78%   78%   78%   78%   78%   78%   78%   78%   78%   78%   78%   78%   78%   78%   78%   78%   78%   78%   78%   78%   78%   78%   78%   78%   78%   78%   78%   78%   78%   78%   78%   78%   78%   78%   78%   78%   78%   78%   78%   78%   78%   78%   78%   78%   78%   78%  | Immigration         | 0                    |                   |                 |               |       |        |             |
| Language spoken at home   Spanish   4%   13%   19%   22%   19%   15%   asian-lang   3%   2%   2%   1%   1%   2%   2%   other lang   9%   7%   5%   4%   2%   5%   5%   4%   2%   5%   5%   4%   2%   5%   5%   4%   2%   5%   5%   4%   2%   5%   5%   4%   2%   5%   5%   4%   2%   5%   5%   4%   2%   5%   5%   5%   4%   2%   5%   5%   5%   5%   5%   5%   5                                                                                                                                                                                                                                                                                                                                                                                                                                                                                                                                                                                                                                                                                                                                                                                                                                                                                                                                                                                                                                                                                                                                                                                                                                                                                                                                                                                                                                                                                                                                                                                                                                                                                                                                                            |                     |                      |                   |                 |               |       |        |             |
| Spanish   4%   13%   19%   22%   19%   15%     asian-lang   3%   2%   2%   1%   1%   2%     other lang   9%   7%   5%   4%   2%   5%     Language Fluency   Speaks Eng. "Less than Very Well"   2%   9%   9%   14%   6%   8%     Education (among those age 25+)   Education (among those age 25+)   The span of the second of the |                     | Ŭ                    |                   |                 |               |       |        |             |
| Other lang   9%   7%   5%   4%   2%   5%                                                                                                                                                                                                                                                                                                                                                                                                                                                                                                                                                                                                                                                                                                                                                                                                                                                                                                                                                                                                                                                                                                                                                                                                                                                                                                                                                                                                                                                                                                                                                                                                                                                                                                                                                                                                                                                                                                                                                                                                                                                                                     | 0 0 1               |                      |                   |                 |               |       |        |             |
| Language Fluency         Speaks Eng. "Less than Very Well"         2%         9%         9%         14%         6%         8%           Education (among those age 25+)         hs-grad         38%         47%         45%         55%         53%         47%           Child in Household         bachelor         33%         26%         28%         21%         26%         27%           Child in Household         child-under18         18%         21%         26%         22%         15%         20%           Pct of Pop. Age 16+         employed         57%         63%         58%         67%         60%         61%           Income 0-25k         9%         12%         15%         16%         14%         13%           Household Income         income 25-50k         14%         16%         14%         16%         19%         16%           Income 25-75k         16%         18%         16%         19%         15%         17%           income 75-200k         38%         38%         42%         36%         38%         38%           income 200k-plus         22%         16%         12%         12%         14%         15%           Housing Stats         singl                                                                                                                                                                                                                                                                                                                                                                                                                                                                                                                                                                                                                                                                                                                                                                                                                                                                                                                     |                     | U                    |                   |                 |               |       |        |             |
| Education (among those age 25+)                                                                                                                                                                                                                                                                                                                                                                                                                                                                                                                                                                                                                                                                                                                                                                                                                                                                                                                                                                                                                                                                                                                                                                                                                                                                                                                                                                                                                                                                                                                                                                                                                                                                                                                                                                                                                                                                                                                                                                                                                                                                                              |                     | Ü                    | 9%                | 1/%             | 5%            | 4%    | 2%     | 5%          |
| Biducation (among those age 25+)   Dachelor   33%   26%   28%   21%   26%   27%                                                                                                                                                                                                                                                                                                                                                                                                                                                                                                                                                                                                                                                                                                                                                                                                                                                                                                                                                                                                                                                                                                                                                                                                                                                                                                                                                                                                                                                                                                                                                                                                                                                                                                                                                                                                                                                                                                                                                                                                                                              | Language Fluency    |                      | 2%                | 9%              | 9%            | 14%   | 6%     | 8%          |
| those age 25+)  bachelor  graduatedegree  27%  20%  18%  14%  12%  18%  Child in Household  child-under18  18%  21%  26%  22%  15%  20%  Pct of Pop. Age 16+  employed  57%  63%  58%  67%  60%  61%  income 0-25k  9%  12%  15%  16%  14%  13%  income 25-50k  14%  16%  14%  16%  19%  16%  16%  19%  16%  16%  10%  10%  10%  10%  10%  10                                                                                                                                                                                                                                                                                                                                                                                                                                                                                                                                                                                                                                                                                                                                                                                                                                                                                                                                                                                                                                                                                                                                                                                                                                                                                                                                                                                                                                                                                                                                                                                                                                                                                                                                                                                | E1                  | hs-grad              | 38%               | 47%             | 45%           | 55%   | 53%    | 47%         |
| Child in Household   Child-under18   18%   21%   26%   22%   15%   20%                                                                                                                                                                                                                                                                                                                                                                                                                                                                                                                                                                                                                                                                                                                                                                                                                                                                                                                                                                                                                                                                                                                                                                                                                                                                                                                                                                                                                                                                                                                                                                                                                                                                                                                                                                                                                                                                                                                                                                                                                                                       | , 0                 | bachelor             | 33%               | 26%             | 28%           | 21%   | 26%    | 27%         |
| Pct of Pop. Age 16+         employed         57%         63%         58%         67%         60%         61%           Household Income         income 0-25k         9%         12%         15%         16%         14%         13%           income 25-50k         14%         16%         14%         16%         19%         16%           income 50-75k         16%         18%         16%         19%         15%         17%           income 75-200k         38%         38%         42%         36%         38%         38%           income 200k-plus         22%         16%         12%         12%         14%         15%           single family         74%         59%         74%         57%         80%         69%           multi-family         26%         41%         26%         43%         20%         31%           rented         31%         46%         32%         49%         31%         38%           owned         69%         54%         68%         51%         69%         62%                                                                                                                                                                                                                                                                                                                                                                                                                                                                                                                                                                                                                                                                                                                                                                                                                                                                                                                                                                                                                                                                                                      | tnose age 25+)      | graduatedegree       | 27%               | 20%             | 18%           | 14%   | 12%    | 18%         |
| Household Income    income 0-25k   9%   12%   15%   16%   14%   13%     income 25-50k   14%   16%   14%   16%   19%   16%     income 50-75k   16%   18%   16%   19%   15%   17%     income 75-200k   38%   38%   42%   36%   38%   38%     income 200k-plus   22%   16%   12%   12%   14%   15%     single family   74%   59%   74%   57%   80%   69%     multi-family   26%   41%   26%   43%   20%   31%     rented   31%   46%   32%   49%   31%   38%     owned   69%   54%   68%   51%   69%   62%                                                                                                                                                                                                                                                                                                                                                                                                                                                                                                                                                                                                                                                                                                                                                                                                                                                                                                                                                                                                                                                                                                                                                                                                                                                                                                                                                                                                                                                                                                                                                                                                                      | Child in Household  | child-under18        | 18%               | 21%             | 26%           | 22%   | 15%    | 20%         |
| Household Income income 25-50k 14% 16% 16% 16% 19% 16% 17% income 50-75k 16% 18% 16% 19% 15% 17% income 75-200k 38% 38% 42% 36% 38% 38% 38% income 200k-plus 22% 16% 12% 12% 14% 15% single family 74% 59% 74% 57% 80% 69% multi-family 26% 41% 26% 43% 20% 31% rented 31% 46% 32% 49% 31% 38% owned 69% 54% 68% 51% 69% 62%                                                                                                                                                                                                                                                                                                                                                                                                                                                                                                                                                                                                                                                                                                                                                                                                                                                                                                                                                                                                                                                                                                                                                                                                                                                                                                                                                                                                                                                                                                                                                                                                                                                                                                                                                                                                 | Pct of Pop. Age 16+ | employed             | 57%               | 63%             | 58%           | 67%   | 60%    | 61%         |
| Household Income income 50-75k 16% 18% 16% 19% 15% 17% income 75-200k 38% 38% 42% 36% 38% 38% income 200k-plus 22% 16% 12% 12% 14% 15% single family 74% 59% 74% 57% 80% 69% multi-family 26% 41% 26% 43% 20% 31% rented 31% 46% 32% 49% 31% 38% owned 69% 54% 68% 51% 69% 62%                                                                                                                                                                                                                                                                                                                                                                                                                                                                                                                                                                                                                                                                                                                                                                                                                                                                                                                                                                                                                                                                                                                                                                                                                                                                                                                                                                                                                                                                                                                                                                                                                                                                                                                                                                                                                                               |                     | income 0-25k         | 9%                | 12%             | 15%           | 16%   | 14%    | 13%         |
| income 75-200k   38%   38%   42%   36%   38%   38%   income 200k-plus   22%   16%   12%   12%   14%   15%   15%   15%   15%   15%   15%   15%   15%   15%   15%   15%   15%   15%   15%   15%   15%   15%   15%   15%   15%   15%   15%   15%   15%   15%   15%   15%   15%   15%   15%   15%   15%   15%   15%   15%   15%   15%   15%   15%   15%   15%   15%   15%   15%   15%   15%   15%   15%   15%   15%   15%   15%   15%   15%   15%   15%   15%   15%   15%   15%   15%   15%   15%   15%   15%   15%   15%   15%   15%   15%   15%   15%   15%   15%   15%   15%   15%   15%   15%   15%   15%   15%   15%   15%   15%   15%   15%   15%   15%   15%   15%   15%   15%   15%   15%   15%   15%   15%   15%   15%   15%   15%   15%   15%   15%   15%   15%   15%   15%   15%   15%   15%   15%   15%   15%   15%   15%   15%   15%   15%   15%   15%   15%   15%   15%   15%   15%   15%   15%   15%   15%   15%   15%   15%   15%   15%   15%   15%   15%   15%   15%   15%   15%   15%   15%   15%   15%   15%   15%   15%   15%   15%   15%   15%   15%   15%   15%   15%   15%   15%   15%   15%   15%   15%   15%   15%   15%   15%   15%   15%   15%   15%   15%   15%   15%   15%   15%   15%   15%   15%   15%   15%   15%   15%   15%   15%   15%   15%   15%   15%   15%   15%   15%   15%   15%   15%   15%   15%   15%   15%   15%   15%   15%   15%   15%   15%   15%   15%   15%   15%   15%   15%   15%   15%   15%   15%   15%   15%   15%   15%   15%   15%   15%   15%   15%   15%   15%   15%   15%   15%   15%   15%   15%   15%   15%   15%   15%   15%   15%   15%   15%   15%   15%   15%   15%   15%   15%   15%   15%   15%   15%   15%   15%   15%   15%   15%   15%   15%   15%   15%   15%   15%   15%   15%   15%   15%   15%   15%   15%   15%   15%   15%   15%   15%   15%   15%   15%   15%   15%   15%   15%   15%   15%   15%   15%   15%   15%   15%   15%   15%   15%   15%   15%   15%   15%   15%   15%   15%   15%   15%   15%   15%   15%   15%   15%   15%   15%   15%   15%   15%   15%   15%   15%   15%   15%   15%   15%   15%   15%   15%   15%   15%   15%   15%  |                     | income 25-50k        | 14%               | 16%             | 14%           | 16%   | 19%    | 16%         |
| income 75-200k   38%   38%   42%   36%   38%   38%   38%   income 200k-plus   22%   16%   12%   12%   14%   15%   15%   15%   15%   15%   15%   15%   15%   15%   15%   15%   15%   15%   15%   15%   15%   15%   15%   15%   15%   15%   15%   15%   15%   15%   15%   15%   15%   15%   15%   15%   15%   15%   15%   15%   15%   15%   15%   15%   15%   15%   15%   15%   15%   15%   15%   15%   15%   15%   15%   15%   15%   15%   15%   15%   15%   15%   15%   15%   15%   15%   15%   15%   15%   15%   15%   15%   15%   15%   15%   15%   15%   15%   15%   15%   15%   15%   15%   15%   15%   15%   15%   15%   15%   15%   15%   15%   15%   15%   15%   15%   15%   15%   15%   15%   15%   15%   15%   15%   15%   15%   15%   15%   15%   15%   15%   15%   15%   15%   15%   15%   15%   15%   15%   15%   15%   15%   15%   15%   15%   15%   15%   15%   15%   15%   15%   15%   15%   15%   15%   15%   15%   15%   15%   15%   15%   15%   15%   15%   15%   15%   15%   15%   15%   15%   15%   15%   15%   15%   15%   15%   15%   15%   15%   15%   15%   15%   15%   15%   15%   15%   15%   15%   15%   15%   15%   15%   15%   15%   15%   15%   15%   15%   15%   15%   15%   15%   15%   15%   15%   15%   15%   15%   15%   15%   15%   15%   15%   15%   15%   15%   15%   15%   15%   15%   15%   15%   15%   15%   15%   15%   15%   15%   15%   15%   15%   15%   15%   15%   15%   15%   15%   15%   15%   15%   15%   15%   15%   15%   15%   15%   15%   15%   15%   15%   15%   15%   15%   15%   15%   15%   15%   15%   15%   15%   15%   15%   15%   15%   15%   15%   15%   15%   15%   15%   15%   15%   15%   15%   15%   15%   15%   15%   15%   15%   15%   15%   15%   15%   15%   15%   15%   15%   15%   15%   15%   15%   15%   15%   15%   15%   15%   15%   15%   15%   15%   15%   15%   15%   15%   15%   15%   15%   15%   15%   15%   15%   15%   15%   15%   15%   15%   15%   15%   15%   15%   15%   15%   15%   15%   15%   15%   15%   15%   15%   15%   15%   15%   15%   15%   15%   15%   15%   15%   15%   15%   15%   15%   15%   15%   15%   15%   15%  | Household Income    | +                    | 16%               |                 | 16%           |       |        |             |
| Income 200k-plus   22%   16%   12%   12%   14%   15%                                                                                                                                                                                                                                                                                                                                                                                                                                                                                                                                                                                                                                                                                                                                                                                                                                                                                                                                                                                                                                                                                                                                                                                                                                                                                                                                                                                                                                                                                                                                                                                                                                                                                                                                                                                                                                                                                                                                                                                                                                                                         |                     |                      | 38%               | 38%             | 42%           | 36%   |        | 38%         |
| Housing Stats single family 74% 59% 74% 57% 80% 69% multi-family 26% 41% 26% 43% 20% 31% rented 31% 46% 32% 49% 31% 38% owned 69% 54% 68% 51% 69% 62%                                                                                                                                                                                                                                                                                                                                                                                                                                                                                                                                                                                                                                                                                                                                                                                                                                                                                                                                                                                                                                                                                                                                                                                                                                                                                                                                                                                                                                                                                                                                                                                                                                                                                                                                                                                                                                                                                                                                                                        |                     |                      |                   |                 |               |       |        |             |
| Housing Stats                                                                                                                                                                                                                                                                                                                                                                                                                                                                                                                                                                                                                                                                                                                                                                                                                                                                                                                                                                                                                                                                                                                                                                                                                                                                                                                                                                                                                                                                                                                                                                                                                                                                                                                                                                                                                                                                                                                                                                                                                                                                                                                |                     |                      |                   |                 |               |       |        |             |
| Housing Stats rented 31% 46% 32% 49% 31% 38% owned 69% 54% 68% 51% 69% 62%                                                                                                                                                                                                                                                                                                                                                                                                                                                                                                                                                                                                                                                                                                                                                                                                                                                                                                                                                                                                                                                                                                                                                                                                                                                                                                                                                                                                                                                                                                                                                                                                                                                                                                                                                                                                                                                                                                                                                                                                                                                   |                     | 0 ,                  |                   |                 |               |       |        |             |
| owned 69% 54% 68% 51% 69% 62%                                                                                                                                                                                                                                                                                                                                                                                                                                                                                                                                                                                                                                                                                                                                                                                                                                                                                                                                                                                                                                                                                                                                                                                                                                                                                                                                                                                                                                                                                                                                                                                                                                                                                                                                                                                                                                                                                                                                                                                                                                                                                                | Housing Stats       |                      |                   |                 |               |       |        |             |
|                                                                                                                                                                                                                                                                                                                                                                                                                                                                                                                                                                                                                                                                                                                                                                                                                                                                                                                                                                                                                                                                                                                                                                                                                                                                                                                                                                                                                                                                                                                                                                                                                                                                                                                                                                                                                                                                                                                                                                                                                                                                                                                              |                     |                      |                   |                 |               |       |        |             |
|                                                                                                                                                                                                                                                                                                                                                                                                                                                                                                                                                                                                                                                                                                                                                                                                                                                                                                                                                                                                                                                                                                                                                                                                                                                                                                                                                                                                                                                                                                                                                                                                                                                                                                                                                                                                                                                                                                                                                                                                                                                                                                                              |                     |                      |                   |                 |               |       | 1      |             |
|                                                                                                                                                                                                                                                                                                                                                                                                                                                                                                                                                                                                                                                                                                                                                                                                                                                                                                                                                                                                                                                                                                                                                                                                                                                                                                                                                                                                                                                                                                                                                                                                                                                                                                                                                                                                                                                                                                                                                                                                                                                                                                                              |                     |                      | the California St | atewide Databas | se.           |       |        |             |