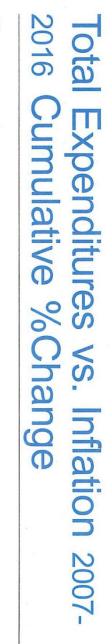

### Trends in Revenue, Expenditures and Margins

Between 2007 and 2016

- Total revenue grew only 3.7% over 10 years
- Operating expenditures (annual cost of city government) grew 44.4% over the same period (37.5% net of charges for services)
- Annual operating margins (Revenue less operating expenditures, but before capital outlays) are declining
- 0 In 8 out of 10 years, total expenditures (including capital outlays) exceeded total revenue, creating annual deficits and drawing down total government funds accumulated in past years
- Deficits have eroded total funds to the extent that less than \$5 million is projected to be available at year) the end of fiscal 2017 for future capital improvement programs (less than average spent per

### Operating Expenditures increased 44% in 10 years (37.5% net of charges for services

- City incurred deficits (expenditures in excess of revenue) in last 8 years and is projecting a \$4.275 million deficit in 2017
- Operating Margins (before capital outlays) have been averaging \$5 million per year but capital outlays averaged \$11 million per year (\$9 million adjusting for Lantern District)
- With less than \$5 million in projected funds available for capital expenditures at the end of 2017, the City will likely be unable to fund capital outlays at average levels after 2018 unless it earns new sources of revenue or achieves significant reductions in expenditures

### Summary (Cont'd)

 Using average capital outlay of \$9 million per year, available funding for capital outlays will be gone in less than a year (2 years if the budget proves conservative)

 The cost of government (operating costs before capital outlays) has increased on average contract and salaries are large fixed costs which continue to rise significantly each year. 4.2% per year and much higher in 2015 and 2016 (9.1% and 6.3% respectively). The OCSD