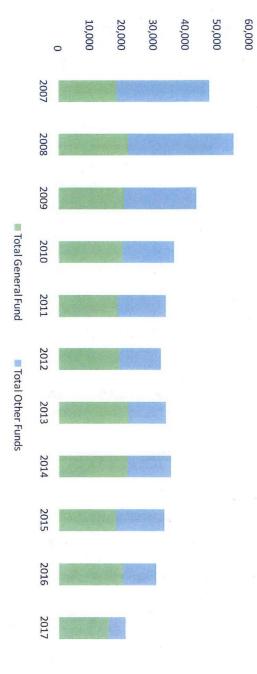

# Impact on Total Governmental Funds (2007-2017 projected) (\$000's)

| 21086 Schedule   | 30568          | 33234  | 35359  | 33676 | 32154  | 33693                                                                                                                                                                                                                                                                                                                                                                                                                                                                                                                                                                                                                                                                                               | 36350  | 43339   | 55011 | 47591 | TOTAL GOVERNMENTAL<br>FUNDS     |
|------------------|----------------|--------|--------|-------|--------|-----------------------------------------------------------------------------------------------------------------------------------------------------------------------------------------------------------------------------------------------------------------------------------------------------------------------------------------------------------------------------------------------------------------------------------------------------------------------------------------------------------------------------------------------------------------------------------------------------------------------------------------------------------------------------------------------------|--------|---------|-------|-------|---------------------------------|
| 5196 Schedule    | 10504 CAFR 83  | 15044  | 13656  | 11706 | 12882  | 14904                                                                                                                                                                                                                                                                                                                                                                                                                                                                                                                                                                                                                                                                                               | 16019  | 22483   | 32861 | 29194 | Total Other Funds               |
|                  | CAFR 83        |        |        |       |        |                                                                                                                                                                                                                                                                                                                                                                                                                                                                                                                                                                                                                                                                                                     | 13130  | 15794   | 21851 | 27225 | Capital Project Funds           |
|                  | CAFR 83        |        |        |       |        |                                                                                                                                                                                                                                                                                                                                                                                                                                                                                                                                                                                                                                                                                                     | 2062   | 2553    | 2263  | 1555  | Special Revenue Fund            |
|                  | CAFR 83        |        |        |       |        |                                                                                                                                                                                                                                                                                                                                                                                                                                                                                                                                                                                                                                                                                                     | 827    | 4136    | 8747  | 414   | Reserved                        |
| 2116 Schedule    | 5775 CAFR 83   | 10530  | 9027   | 6867  | 10284  | 12406                                                                                                                                                                                                                                                                                                                                                                                                                                                                                                                                                                                                                                                                                               |        |         |       |       | Assigned                        |
|                  | CAFR 83        |        |        | 1919  |        |                                                                                                                                                                                                                                                                                                                                                                                                                                                                                                                                                                                                                                                                                                     |        |         |       |       | Committed                       |
| 3080 Schedule*** | 4708 CAFR 83   | 4514   | 4629   | 2920  | 2598   | 2498                                                                                                                                                                                                                                                                                                                                                                                                                                                                                                                                                                                                                                                                                                |        |         |       |       | Restricted                      |
|                  | 21 CAFR 83     |        |        |       |        |                                                                                                                                                                                                                                                                                                                                                                                                                                                                                                                                                                                                                                                                                                     |        |         |       |       | Nonspendable                    |
| 15890 Budget     | 20164 CAFR 83  | 18190  | 21703  | 21970 | 19272  | 18789                                                                                                                                                                                                                                                                                                                                                                                                                                                                                                                                                                                                                                                                                               | 20331  | 20856   | 22150 | 18397 | Total General Fund              |
| 3141 Budget      | 7684 CAFR 83   | 7732   | 10166  | 8360  | 7003   | 6094                                                                                                                                                                                                                                                                                                                                                                                                                                                                                                                                                                                                                                                                                                | 7393   | 4277    | 7023  | 6614  | Unassigned Fund Balance         |
|                  | CAFR 83        |        |        |       |        |                                                                                                                                                                                                                                                                                                                                                                                                                                                                                                                                                                                                                                                                                                     | 406    | 1378    | 1466  | 561   | Reserved                        |
|                  |                |        |        |       |        |                                                                                                                                                                                                                                                                                                                                                                                                                                                                                                                                                                                                                                                                                                     | 162    | 276     | 381   |       | Investment mkt value Fluc       |
|                  |                |        |        |       |        |                                                                                                                                                                                                                                                                                                                                                                                                                                                                                                                                                                                                                                                                                                     |        |         |       |       | Vehicle replacement             |
|                  | 0              | 0      |        |       | 73     | 64                                                                                                                                                                                                                                                                                                                                                                                                                                                                                                                                                                                                                                                                                                  |        |         |       |       | Reserve for Prepaid Exp.        |
| 118 Budget       | 118 CAFR 50    | 118    | 118    | 138   | 167    | 167                                                                                                                                                                                                                                                                                                                                                                                                                                                                                                                                                                                                                                                                                                 | 167    | 150     | 142   | 142   | Art in Public Places            |
|                  | 0              | 0      | 0      | 1475  | 649    | 649                                                                                                                                                                                                                                                                                                                                                                                                                                                                                                                                                                                                                                                                                                 | 649    | 2033    | 1012  |       | State Budget Impacts            |
| 2500 Budget      | 2500 CAFR 51   | 1250   | 2500   | 3169  | 3169   | 3169                                                                                                                                                                                                                                                                                                                                                                                                                                                                                                                                                                                                                                                                                                | 3169   | 3169    | 2857  | 2500  | Capital Projects Sinking Fund   |
| 3377 Budget      | 3287 CAFR 51   | 3030   | 2973   | 2943  | 2737   | 2882                                                                                                                                                                                                                                                                                                                                                                                                                                                                                                                                                                                                                                                                                                | 2795   | 3191    | 060E  | 2860  | Cash Flow Reserve               |
| 6754 Budget      | 6575 CAFR 51   | 6060   | 5946   | 5885  | 5474   | 5764                                                                                                                                                                                                                                                                                                                                                                                                                                                                                                                                                                                                                                                                                                | 5590   | 6382    | 6179  | 5720  | Emergency Reserve               |
| (4275) Budget    | (2566) CAFR 84 | (2124) | 1682   | (240) | (1539) | (2656)                                                                                                                                                                                                                                                                                                                                                                                                                                                                                                                                                                                                                                                                                              | (6869) | (11672) | 7420  | 1636  | Net change in fund balances     |
|                  |                |        | 3625   | 180   |        |                                                                                                                                                                                                                                                                                                                                                                                                                                                                                                                                                                                                                                                                                                     |        |         |       |       | Extraordinary item*             |
| (4275) Budget    | (2566) CAFR 84 | (2124) | (1943) | (420) | (1539) | (2656)                                                                                                                                                                                                                                                                                                                                                                                                                                                                                                                                                                                                                                                                                              | (6989) | (11672) | 7420  | 1636  | Surplus/Deficit                 |
| 2017 SOURCE      | 2016 SOURCE    | 2015   | 2014   | 2013  | 2012   | 2011                                                                                                                                                                                                                                                                                                                                                                                                                                                                                                                                                                                                                                                                                                | 2010   | 2009    | 2008  | 2007  |                                 |
| PROJECTED        |                |        |        |       |        |                                                                                                                                                                                                                                                                                                                                                                                                                                                                                                                                                                                                                                                                                                     |        |         |       |       | <b>KEY FINANCIAL STATISTICS</b> |
|                  |                |        |        |       |        | and the second se |        |         |       |       |                                 |

## Summary Financial Overview

Although reserves are stable, total governmental funds went from a high of \$55 million in 2008 to a projected \$21 million in 2017 (down \$34 million in 9 years)

Revenue is relatively flat (3% increase in 10 years) but expenses are rising