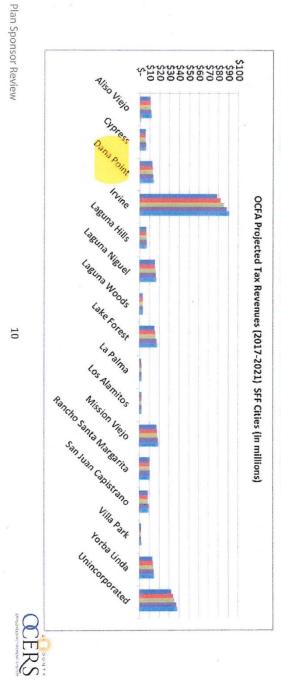

A discussion between Acting City Manager Killebrew and Vice-Chair Hill followed after Vice-Chair Hill's interpretation of the City's costs as compared to other OC Cities for Orange County Fire Authority services. Acting City Manager Killebrew explained that the OCFA is a Joint Powers Authority and the City is a member meaning the City has representation on the board, but the Authority is a separate legal entity which gets its funding from a portion of property taxes paid by City property owners as does the school districts and the City itself. OCFA received approximately 12.4 percent. These funds are restricted solely for fire services.

Vice-Chair Hill stated that there is an urgency about this. He continued that the City of Irvine has tendered a notice to withdraw from the Agency and the City of Dana Point has an opportunity to do so as well but it has to be done before July of this year, because it's a 10-year contract and runs through 2020.