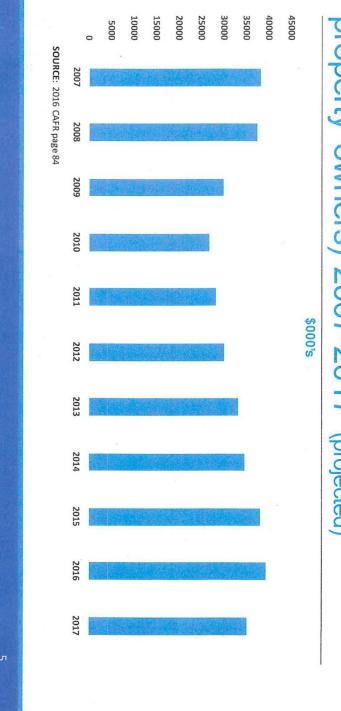

| (29,558)      | 34,649             | 2014   |  |
|   | (2.124)        |                      | (8,059)        |                       | 5,935                   | (32,245)      | 38,180             | 2015   |  |
|   | (2.566)        |                      | (7,762)        |                       | 5,196                   | (34,277)      | 39,473             | 2016   |  |
|   | CAFR 84        |                      | CAFR 84        | CAFR 84               |                         | CAFR 84       | CAFR 84            | SOURCE |  |

SOURCE: Dana Point Comprehensive Annual Financial Reports. Numbers cited are CAFR pages for 2016, and figures represent balances for Total Governmental Funds

excludes contributions from property owners
 1014, represents sale of Capistrano Beach park land





Revenue (net of contributions from property owners) 2007-2017 (projected)



## Operating Expenditure Trends 2007-2016

CITY OF DANA POINT EXPENDITURE ANALYSIS (excluding capital outlays) (\$000's)

| 'capital outlays) (\$000's) |       |       |       |       |       |       |       |       |       |       |        | 10 year  |
|-----------------------------|-------|-------|-------|-------|-------|-------|-------|-------|-------|-------|--------|----------|
|                             | 2007  | 2008  | 2009  | 2010  | 2011  | 2012  | 2013  | 2014  | 2015  | 2016  | SOURCE | Increase |
| General Government          | 4526  | 4809  | 4971  | 5223  | 5524  | 5026  | 4880  | 4745  | 5314  | 6322  | CAFR84 | 39.7%    |
| Public Safety               | 8035  | 8767  | 9123  | 9617  | 10077 |