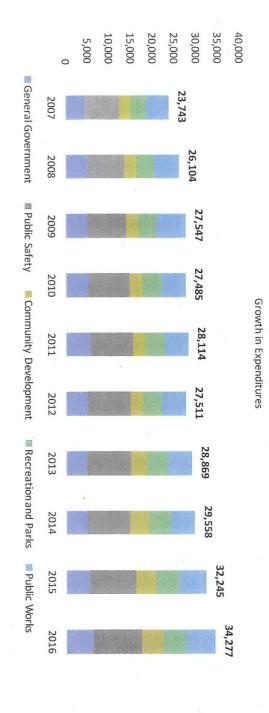

## Operating Expenditure Trends 2007-2016

CITY OF DANA POINT EXPENDITURE ANALYSIS (excluding capital outlays) (\$000's)

| 'capital outlays) (\$000's) |       |       |       |       |       |       |       |       |       |       |        | 10 year  |
|-----------------------------|-------|-------|-------|-------|-------|-------|-------|-------|-------|-------|--------|----------|
|                             | 2007  | 2008  | 2009  | 2010  | 2011  | 2012  | 2013  | 2014  | 2015  | 2016  | SOURCE | Increase |
| General Government          | 4526  | 4809  | 4971  | 5223  | 5524  | 5026  | 4880  | 4745  | 5314  | 6322  | CAFR84 | 39.7%    |
| Public Safety               | 8035  | 8767  | 9123  | 9617  | 10077 | 9856  | 9985  | 10030 | 10846 | 11062 | CAFR84 | 37.7%    |
| Community Development       | 2312  | 2772  | 2594  | 2804  | 2578  | 2764  | 3667  | 4292  | 4627  | 5013  | CAFR84 | 116.8%   |
| Recreation and Parks        | 3627  | 3953  | 4186  | 4443  | 4526  | 4477  | 4799  | 4993  | 5337  | 5166  | CAFR84 | 42.4%    |
| Public Works                | 5243  | 5803  | 6673  | 5398  | 5409  | 5388  | 5538  | 5498  | 6121  | 6714  | CAFR84 | 28.1%    |
| Total before Capital Outlay | 23743 | 26104 | 27547 | 27485 | 28114 | 27511 | 28869 | 29558 | 32245 | 34277 | Calc   | 44.4%    |
| Annual increase             |       | 9.9%  | 5.5%  | -0.2% | 2.3%  | -2.1% | 4.9%  | 2.4%  | 9.1%  | 6.3%  |        |          |
|                             |       |       | -     |       |       | R     | -     |       | 5     |       | -      | I        |
| TTE Composite and a support |       |       |       |       |       |       |       |       | ,     |       |        | 1        |

**NOTE:** Some of these expenses, particularly in community development, are offset by charges for services. See net analysis on slide 7 **SOURCE:** Dana Point Comprehensive Annual Financial Reports. Numbers cited are CAFR pages for 2016 figures – total government funds