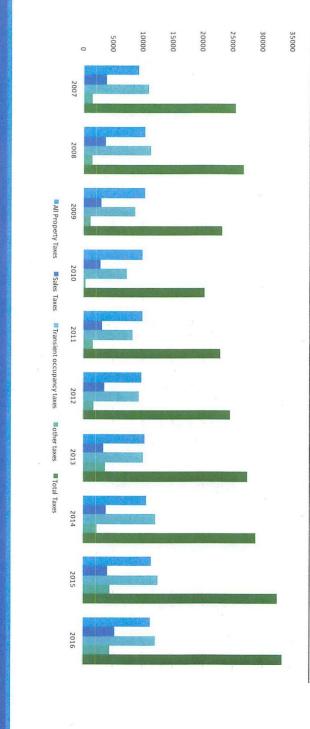

| CAFR 51      | 3287           | Cash Flow Reserve             |
| Not available for CIP                               | Not ava  | Budget                          | 6754          | CAFR 51      | 6575           | Emergency Reserve             |
|                                                     |          | SOURCE*                         | 2017          | SOURCE       | 2016           |                               |
|                                                     |          |                                 | PROJECTED     |              |                |                               |

SCURCES: CAFR - Dana Point Comprehensive Annual Financial Report 2016 Budget - Amended budget report per agenda 3/7/17 page 3 Schedule - Internal schedule provided by M. Kitebrew







# Tax Revenue by type - 2007 to 2016





### FINANCIAL REVIEW **Concerns and Potential Actions** Buck Hill Mar 27,2017

- City departments costs grow faster than revenue
- Capital improvement investments average nearly \$10 million/year
- General funds surplus only allows \$2 million contribution to CIP fund at current costs versus revenue

SPENDING CONTINUES TO EXCEED REVENUES = DEFICITS = REDUCED TOTAL FUNDS FOR RESERVES AND FUTURE

- Many basic government costs are trending up and require major Trends indicate that capital improvements will be squeezed to City Staff and Council need an accurate estimate of future costs action to trim to affordable levels eliminate all but must do items and revenues
- Progress needs to be measured and reported quarterly

DANA POINT NEEDS TO MAKE DECIS