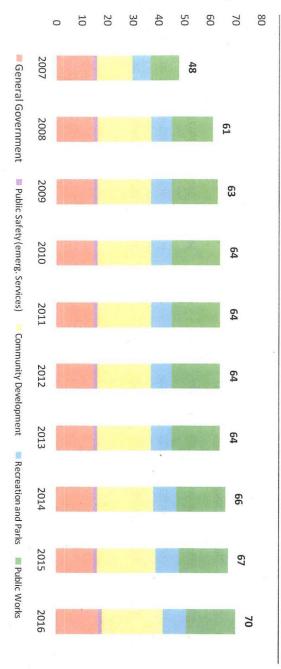

### Staff Levels 2007-2016

STAFF LEVELS (FULL TIME EQUIVALENT EMPLOYEES)

| Annual increase | Total Staff | Public Works | <b>Recreation and Parks</b> | Community<br>Development | Public Safety<br>(emergency services) | General Government                 |
|-----------------|-------------|--------------|-----------------------------|--------------------------|---------------------------------------|------------------------------------|
|                 | 47.75       | 11           | 7                           | 14                       | 1.5                                   | <u>2007</u><br>14.25               |
| 27.7%           | 61          | 16           | 8                           | 21                       | 1.5                                   | <u>2008</u><br>14.5                |
| 3.3%            | <u>63</u>   | 18           | 8                           | 21                       | 1.5                                   | <u>2009</u><br>14.5                |
| 1.6%            | <u>64</u>   | <u>19</u>    | 8                           | 21                       | 1.5                                   | <u>2010</u><br>14.5                |
| 0.0%            | <u>64</u>   | <u>19</u>    | 00                          | 21                       | 1.5                                   | <u>2011</u><br>14.5                |
| 0.0%            | <u>64</u>   | <u>19</u>    | 00                          | 21                       | 1.5                                   | <u>2012</u><br>14.5                |
| 0.0%            | <u>64</u>   | <u>19</u>    | 00                          | 21                       | 1.5                                   | <u>2013</u><br>14.5                |
| 3.1%            | <u>99</u>   | <u>19</u>    | 9                           | 22                       | 1.5                                   | <u>2014</u><br>14.5                |
| 1.5%            | 67          | <u>19</u>    | 9                           | 23                       | 2                                     | <u>2015</u><br>15                  |
| 4.5%            | 20          | <u>19</u>    | 9                           | 24                       | 1.5                                   | 2016<br>16.5                       |
|                 | CAFR 97     | CAFR 97      | 9 CAFR 97                   | 1 CAFR 97                | 1.5 CAFR 97                           | 6 SOURCE 1<br>5 CAFR 97            |
|                 | 46.6%       | 72.7%        |                             |                          | 0.0%                                  | <u>10 yr.</u><br>increase<br>15.8% |

SOURCE: Dana Point Comprehensive Annual Financial Reports

Numbers cited are CAFR pages for 2016