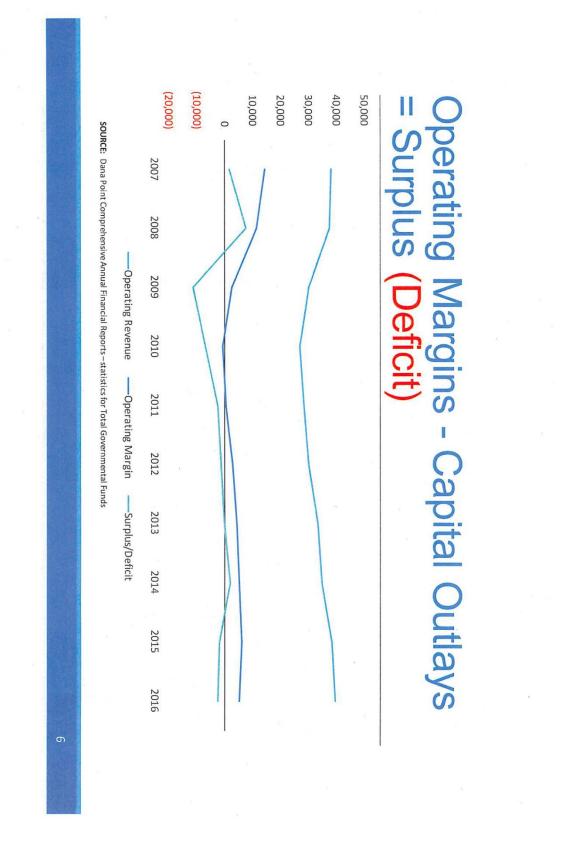

### Trends in Revenue, Expenditures and Margins

Between 2007 and 2016

- Total revenue grew only 3.7% over 10 years
- Operating expenditures (annual cost of city government) grew 44.4% over the same period (37.5% net of charges for services)
- Annual operating margins (Revenue less operating expenditures, but before capital outlays) are declining
- 0 In 8 out of 10 years, total expenditures (including capital outlays) exceeded total revenue, creating annual deficits and drawing down total government funds accumulated in past years
- Deficits have eroded total funds to the extent that less than \$5 million is projected to be available at year) the end of fiscal 2017 for future capital improvement programs (less than average spent per

# Financial Statistics, 2007-2016 (\$000's)

æ

|   | Sumlus/Definit | Extraordinary Item** | Capital Outlay | Cont. from Pty Owners | <b>Operating Margin</b> | Operating Exp | Operating Revenue* |        |  |
|---|----------------|----------------------|----------------|-----------------------|-------------------------|---------------|--------------------|--------|--|
|   | 1.636          |                      | (12,685)       |                       | 14,321                  | (23,743)      | 38,064             | 2007   |  |
|   | 7.420          |                      | (3,832)        |                       | 11,252                  | (26, 104)     | 37,356             | 2008   |  |
|   | (11.672)       |                      | (22,205)       | 8,199                 | 2,334                   | (27,547)      | 29,881             | 2009   |  |
|   | (6.989)        |                      | (6,712)        | 486                   | -763                    | (27,485)      | 26,722             | 2010   |  |
|   | (2.656)        |                      | (2,869)        | 41                    | 172                     | (28, 114)     | 28,286             | 2011   |  |
|   | (1.539)        |                      | (4,177)        | 28                    | 2,610                   | (27,511)      | 30,121             | 2012   |  |
|   | (240)          | 180                  | (14,145)       | 9,447                 | 4,278                   | (28,869)      | 33,147             | 2013   |  |
| J | 1,682          | 3,625                | (30,969)       | 23,935                | 5,091                   | (29,558)      | 34,649             | 2014   |  |
|   | (2.124)        |                      | (8,059)        |                       | 5,935                   | (32,245)      | 38,180             | 2015   |  |
|   | (2.566)        |                      | (7,762)        |                       | 5,196                   | (34,277)      | 39,473             | 2016   |  |
|   | CAFR 84        |                      | CAFR 84        | CAFR 84               |                         | CAFR 84       | CAFR 84            | SOURCE |  |