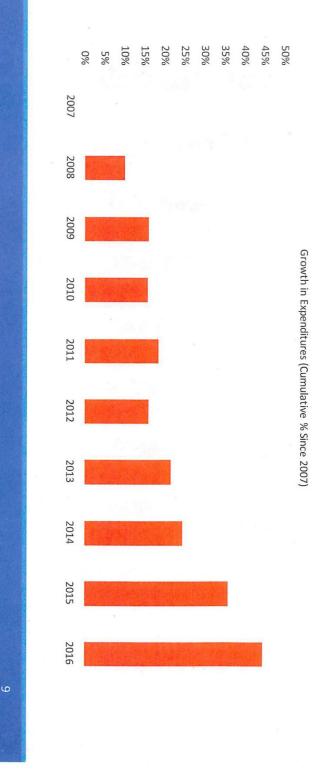

### Trends in Revenue, Expenditures and Margins

Between 2007 and 2016

- Total revenue grew only 3.7% over 10 years
- Operating expenditures (annual cost of city government) grew 44.4% over the same period (37.5% net of charges for services)
- Annual operating margins (Revenue less operating expenditures, but before capital outlays) are declining
- 0 In 8 out of 10 years, total expenditures (including capital outlays) exceeded total revenue, creating annual deficits and drawing down total government funds accumulated in past years
- Deficits have eroded total funds to the extent that less than \$5 million is projected to be available at year) the end of fiscal 2017 for future capital improvement programs (less than average spent per

## Operating Expenditure Trends 2007-2016

CITY OF DANA POINT EXPENDITURE ANALYSIS (excluding capital outlays) (\$000's)

| 'capital outlays) (\$000's) |       |       |       |       |       |       |       |       |       |       |        | 10 year  |
|-----------------------------|-------|-------|-------|-------|-------|-------|-------|-------|-------|-------|--------|----------|
|                             | 2007  | 2008  | 2009  | 2010  | 2011  | 2012  | 2013  | 2014  | 2015  | 2016  | SOURCE | Increase |
| General Government          | 4526  | 4809  | 4971  | 5223  | 5524  | 5026  | 4880  | 4745  | 5314  | 6322  | CAFR84 | 39.7%    |
| Public Safety               | 8035  | 8767  | 9123  | 9617  | 10077 | 9856  | 9985  | 10030 | 10846 | 11062 | CAFR84 | 37.7%    |
| Community Development       | 2312  | 2772  | 2594  | 2804  | 2578  | 2764  | 3667  | 4292  | 4627  | 5013  | CAFR84 | 116.8%   |
| Recreation and Parks        | 3627  | 3953  | 4186  | 4443  | 4526  | 4477  | 4799  | 4993  | 5337  | 5166  | CAFR84 | 42.4%    |
| Public Works                | 5243  | 5803  | 6673  | 5398  | 5409  | 5388  | 5538  | 5498  | 6121  | 6714  | CAFR84 | 28.1%    |
| Total before Capital Outlay | 23743 | 26104 | 27547 | 27485 | 28114 | 27511 | 28869 | 29558 | 32245 | 34277 | Calc   | 44.4%    |
| Annual increase             |       | 9.9%  | 5.5%  | -0.2% | 2.3%  | -2.1% | 4.9%  | 2.4%  | 9.1%  | 6.3%  |        |          |
|                             |       |       | -     |       |       | R     | -     |       | 5     |       | -      | I        |
| TTE Composite and a support |       |       |       |       |       |       |       |       | ,     |       |        | 1        |

### Operating Expenditures increased 44% in 10 years (37.5% net of charges for services

- City incurred deficits (expenditures in excess of revenue) in last 8 years and is projecting a \$4.275 million deficit in 2017
- Operating Margins (before capital outlays) have been averaging \$5 million per year but capital outlays averaged \$11 million per year (\$9 million adjusting for Lantern District)
- With less than \$5 million in projected funds available for capital expenditures at the end of 2017, the City will likely be unable to fund capital outlays at average levels after 2018 unless it earns new sources of revenue or achieves significant reductions in expenditures

### Summary (Cont'd)

 Using average capital outlay of \$9 million per year, available funding for capital outlays will be gone in less than a year (2 years if the budget proves conservative)

 The cost of government (operating costs before capital outlays) has increased on average contract and salaries are large fixed costs which continue to rise significantly each year. 4.2% per year and much higher in 2015 and 2016 (9.1% and 6.3% respectively). The OCSD