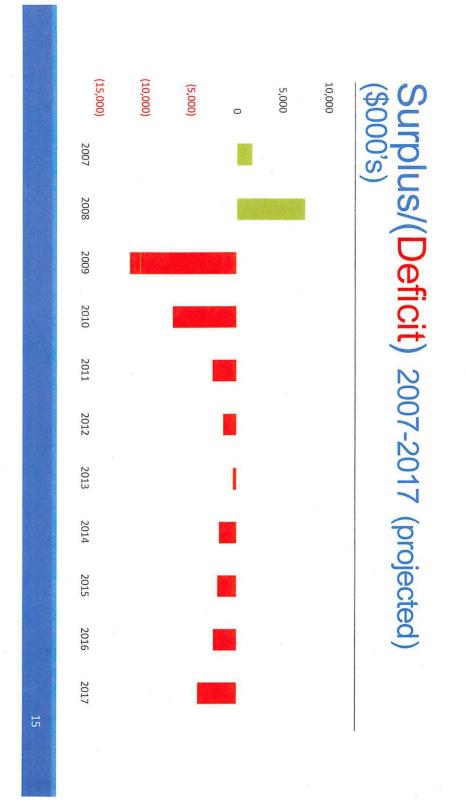

### Trends in Revenue, Expenditures and Margins

Between 2007 and 2016

- Total revenue grew only 3.7% over 10 years
- Operating expenditures (annual cost of city government) grew 44.4% over the same period (37.5% net of charges for services)
- Annual operating margins (Revenue less operating expenditures, but before capital outlays) are declining
- 0 In 8 out of 10 years, total expenditures (including capital outlays) exceeded total revenue, creating annual deficits and drawing down total government funds accumulated in past years
- Deficits have eroded total funds to the extent that less than \$5 million is projected to be available at year) the end of fiscal 2017 for future capital improvement programs (less than average spent per

## Growth in Staffing 2007 - 2016

Deficit (Total Expenditures in excess of Revenue) Projected for 2017 (\$000's)

| Surplus (Deficit) | Expenditure  |          |        |           |
|-------------------|--------------|----------|--------|-----------|
| 1636              | 36428        | 38064    | 2007   |           |
| 7420              | 29936        | 37356    | 2008   |           |
| (11672)           | 49752        | 38080    | 2009   |           |
| (6989)            | 34197        | 27208    | 2010   |           |
| (2656)            | 30983        | 28327    | 2011   |           |
| (1539)            | 31688        | 30149    | 2012   |           |
| (420)             | 43014        | 42594    | 2013   |           |
| (1943)            | 60527        | 58584    | 2014   |           |
| (2124)            | 40304        | 38180    | 2015   |           |
| (2566)            | 42039        | 39473    | 2016   |           |
| (2566) CAFR 84    | CAFR 84      | CAFR 84  | SOURCE | P         |
| (4275) Budget     | 39509 Budget | 35234    | 2017   | Projected |
| Budget            | Budget       | Budget** | SOURCE |           |

SOURCE: Dana Point Comprehensive Annual Financial Reports and Amended budget report 3/7/17. Numbers cited are CAFR pages for 2016 – figures for total governmental funds

14