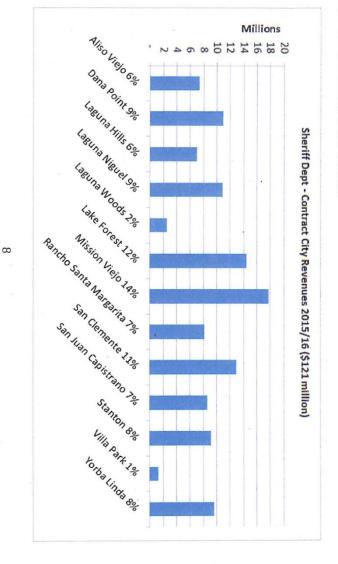

# CONCERNS FOR THE FUTURE

| City                   | FY 16 Charge<br>from Sheriff | Population<br>(2016 Census<br>Estimate) | Cost per<br>Capita |
|------------------------|------------------------------|-----------------------------------------|--------------------|
| Aliso Viejo            | \$ 7,260,000                 | 50,195                                  | 145                |
| Dana Point             | \$ 10,900,000                | 34,181                                  | 319                |
| Laguna Hills           | \$ 7,260,000                 | 31,748                                  | 229                |
| Laguna Niguel          | \$ 10,900,000                | 65,806                                  | 166                |
| Laguna Woods           | \$ 2,420,000                 | 16,406                                  | 148                |
| Lake Forest            | \$ 14,520,000                | 82,492                                  | 176                |
| Mission Viejo          | \$ 16,900,000                | 97,156                                  | 174                |
| Rancho Santa Margarita | \$ 8,470,000                 | 49,324                                  | 172                |
| San Clemente           | \$ 13,310,000                | 65,562                                  | 203                |
| San Juan Capistrano    | \$ 8,470,000                 | 36,454                                  | 232                |
| Stanton                | \$ 9,650,000                 | 38,872                                  | 248                |
| Villa Park             | \$ 1,210,000                 | 5964                                    | 203                |
| Yorba Linda            | \$ 9,680,000                 | 67,973                                  | 142                |

### Cost of OC Sheriff's Support to Contract Cities

÷ .

.